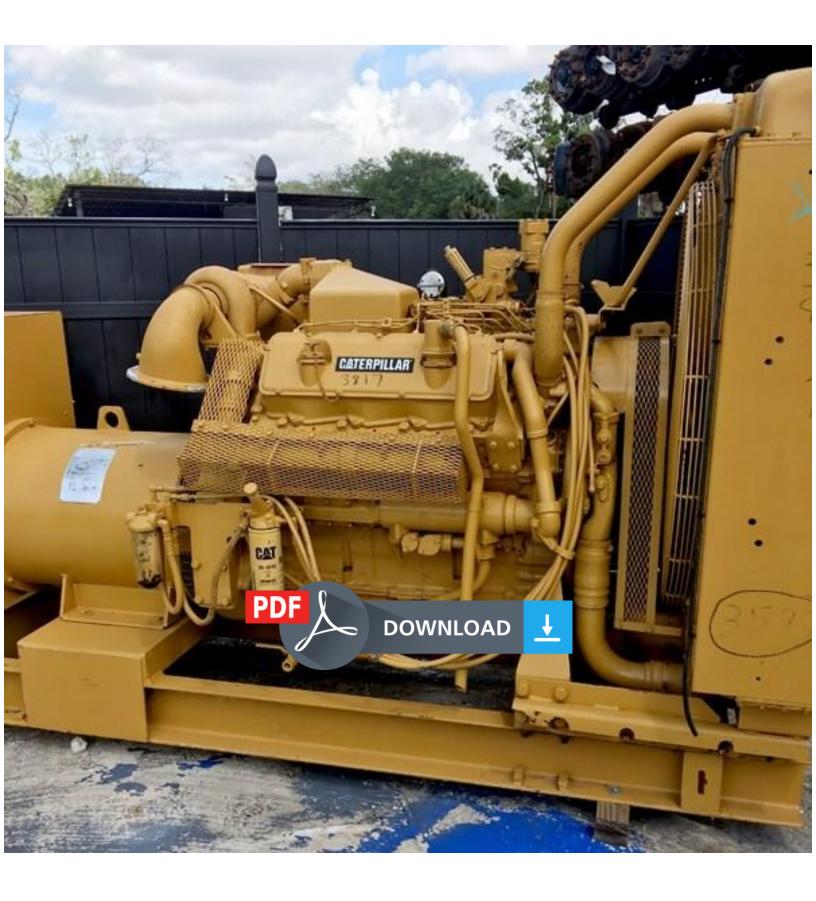

## CATERPILLAR 3408B GEN SET ENGINE OPERATION AND MAINTENANCE MANUAL



## CATERPILLAR 3408B GEN SET ENGINE OPERATION AND MAINTENANCE MANUAL

This parts catalog is necessary for determination of original number of the spare part of the producer. Further according to this number it was possible to find, order, buy easily the spare part for your machine.

This

parts catalog contains parts used for all the machines having machine numbers which match serial numbers of this directory.

PDF

manuals have: Bookmarks, Searchable Text and Improved Quality.

\*

is represented by detailed figures (illustrations), diagrams, part numbers to assist in locating and identifying parts.

Кеер

in mind that this is NOT a service/repair manual, only a parts catalog!

Categorized

into groups such as: ���

Engine ���

Wheels

Fuel System ���

and MUCH MORE

And the ability to