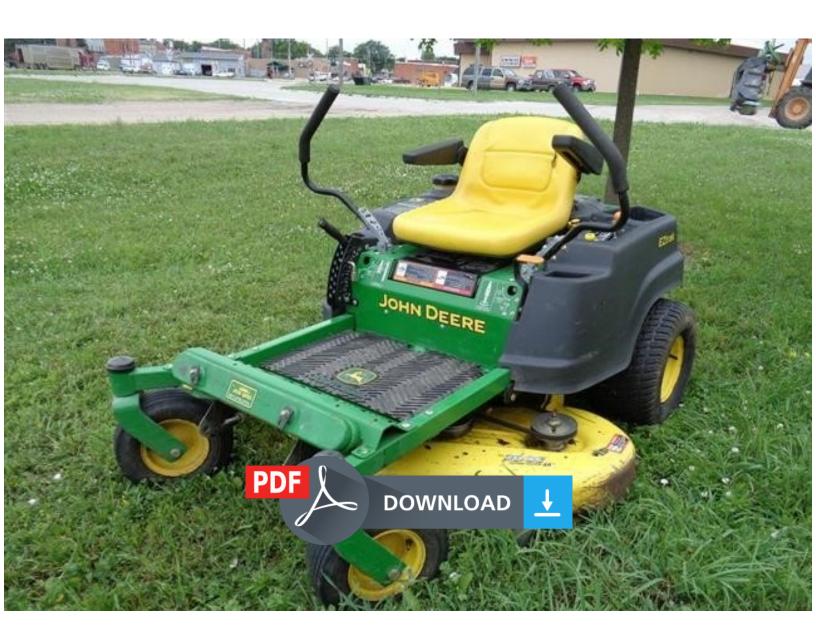

Models Covered:

Z225, Z245 EZtrak Mower (S.N. 100001-)

Z235, Z255 EZtrak Mower (S.N. 130001-)

This manual is INSTANT DOWNLOAD. It means no shipping cost or waiting for getting a CD package for several days. you will receive this manual today via instant download on completion of payment via our secure payment processor.