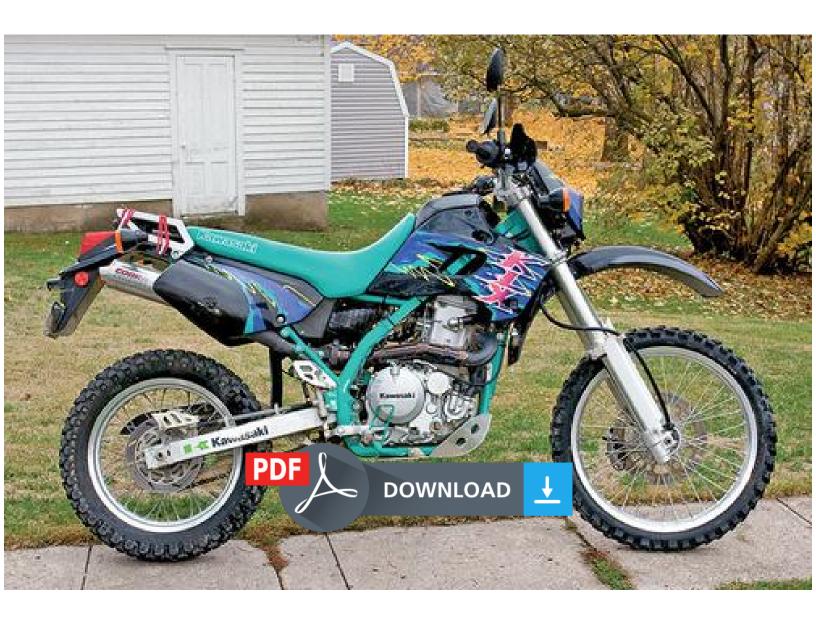

## 1993 Kawasaki KLX650(R) Motocycle Service Repair Workshop Manual

Instant download 1993 Kawasaki KLX650(R) Motocycle Service Repair Workshop Manual. This manual content all service, repair, maintenance, troubleshooting procedures for 1993 Kawasaki KLX650(R) Motocycle.

1993 Kawasaki KLX650(R) Motocycle

Manual Covers:

- \*General Information
- \*Fuel System
- \*Cooling System
- \*Engine Top End
- \*Clutch
- \*Engine Lubrication System
- \*Engine Removal/Installation
- \*Crankshaft/Transmission
- \*Wheel And Tires
- \*Final Drive
- \*Brakes
- \*Suspension
- \*Steering
- \*Frame
- \*Electrical System
- \*Appendix