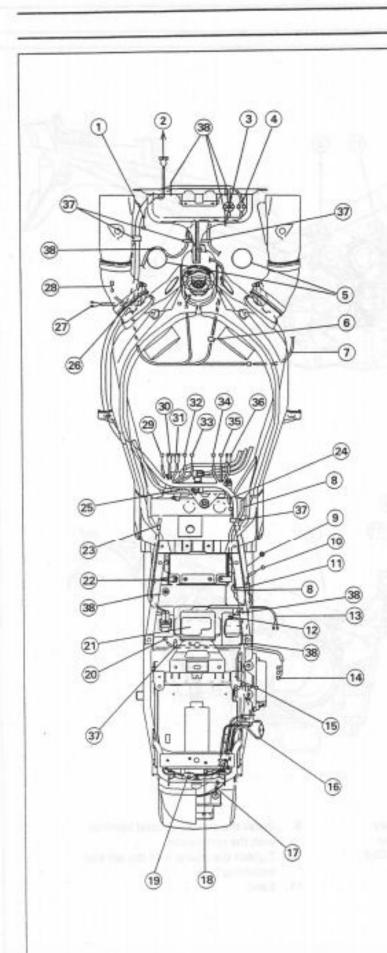

- 1. Front Sub Harness
- 2. Meter Unit
- 3. Left Handlebar Switch
- Right Handlebar Switch
- 5. Front Fork
- 6. Ignition Switch Lead
- 7. Water Temperature Sensor Lead
- 8. Battery Ground (-) Lead
- 9. Chassis Ground Lead
- 10. Rear Brake Light Switch Lead
- 11. Band (Rubber Protector on the Harness)
- 12. Fuel Pump Relay Lead
- 13. Accessory Leads
- 14. IC Igniter Connectors
- 15. Turn Signal Relay
- 16. Rear Right Turn Signal Light Lead
- 17. License Plate Light Lead
- 18. Tail/Brake Lights Lead
- 19. Rear Left Turn Signal Light Lead
- 20. Starter Relay Lead
- 21. Junction Box
- 22. Battery Positive (+) Lead
- 23. Starter Motor Lead
- 24. Fuel Pump Lead
- Insert the harness clamp into the hole in the ignition coil bracket.
- Insert the harness clamp into the hole in the radiator bracket.
- 27. Radiator Fan Switch Leads
- 28. Fan Motor Lead
- 29. Neutral Switch
- 30. Side Stand Switch
- 31. #2, #3 Ignition Coll
- 32. Alternator
- 33. Solenoid Valve (ZX750N)
- 34. Throttle Switch (ZX750N)
- 35. Pickup Coil
- 36. #1, #4 Ignition Coil
- 37. Clamp
- 38. Band