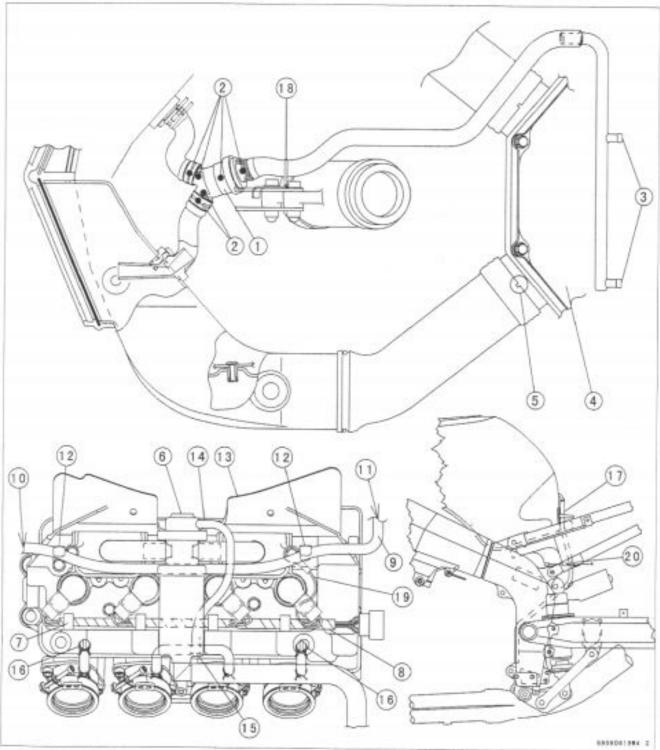

#### Cable, Wire, and Hose Routing

- 1. Air Vent Filter
- Align the mark on the hose with the mark on the filter
- 3. To Carburetors
- 4. Air Cleaner Housing
- Fit the projection of the housing in the recess of the air duct.
- 6. Vacuum Switch Valve
- 7. Through the stick coil lead
- 8. Stick Coil Lead
- 9. Coolant Reserve Tank Hose
- 10. To Coolant Reserve Tank

- 11. To Radiator
- 12. Install the clamps with the baffle plate.
- 13. Baffle Plate
- 14. Vacuum Hose
- 15. Vacuum Hose Fitting
- 16. Plug
- 17. Fuel Tank Drain Hose
- 18. Clamp (Air Vent Filter Hose)
- Cylinder Head Cover Ground Lead
- Run the hose through the hole of the fender.