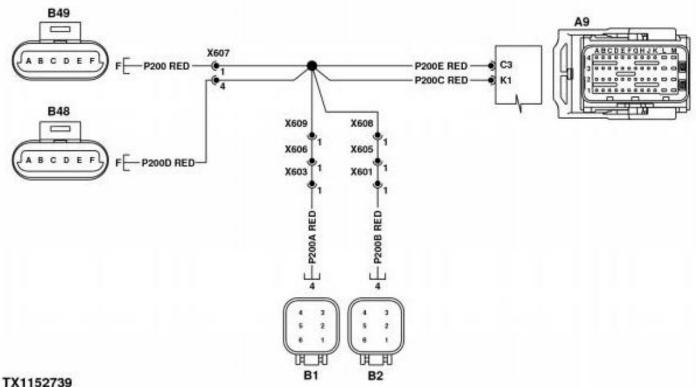

#### 11152/39

Hydraulic Motor Controller (HMC) Sensor Supply Circuit Schematic

| LEGEND: |                                            |
|---------|--------------------------------------------|
| A9      | Hydraulic Motor Controller (HMC)           |
| A9-C3   | Supply                                     |
| A9-K1   | Supply                                     |
| B1      | Left Motor Speed Sensor                    |
| B2      | Right Motor Speed Sensor                   |
| B48     | Pitch Level Sensor                         |
| B49     | Roll Level Sensor                          |
| X601    | Left Travel Motor Harness Connector 1      |
| X603    | Right Travel Motor Harness Connector 1     |
| X605    | Left Travel Motor Harness Connector 2      |
| X606    | Right Travel Motor Harness Connector 2     |
| X607    | Leveling Position Sensor Harness Connector |
| X608    | Left Travel Motor Harness Connector 3      |
| X609    | Right Travel Motor Harness Connector 3     |