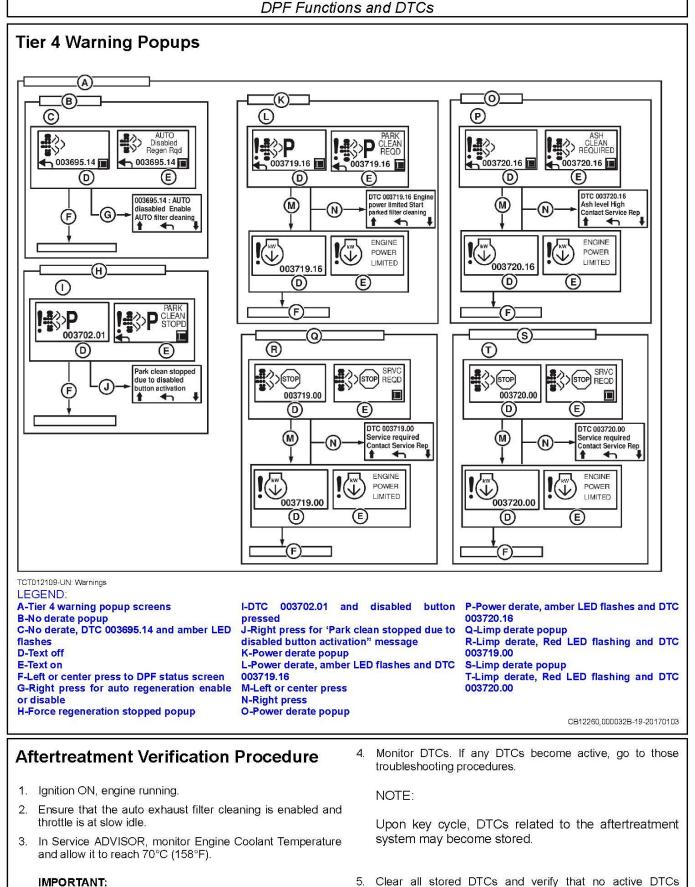

If exhaust filter cleaning begins, allow it to complete.

CB12260,000032C-19-20170103

reappear.