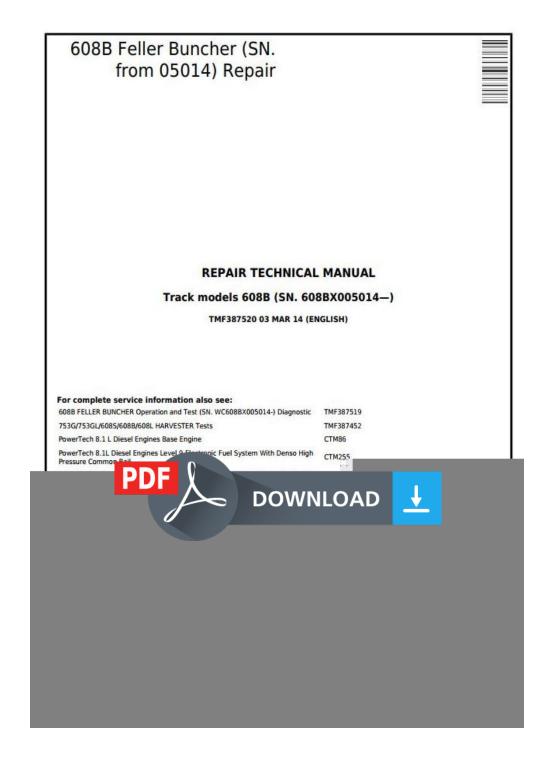

### **External Service Brake Inspection**

YN1164147-UN: Inspection Plugs

TX1014605A-UN: Brake Inspection Port

#### NOTE:

For rear axle brake inspection, remove oscillating support.

Remove plug (1) from brake inspection port.

 Inspect the brake linings (2) on each side of the brake disc (4).

Thank you very much for your reading.