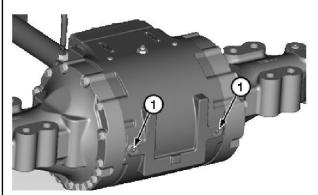

### **External Service Brake Inspection**

YN1164147-UN: Inspection Plugs

TX1014605A-UN: Brake Inspection Port

#### NOTE:

For rear axle brake inspection, remove oscillating support.

Remove plug (1) from brake inspection port.

 Inspect the brake linings (2) on each side of the brake disc (4).

Thank you very much for your reading.