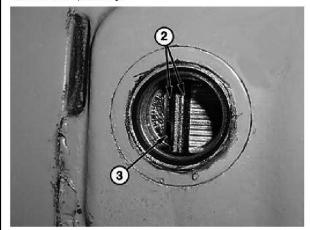

#### NOTE:

For rear axle brake inspection, remove oscillating support.

Remove plug (1) from brake inspection port.

 Inspect the brake linings (2) on each side of the brake disc (4).

Thank you very much for your reading.