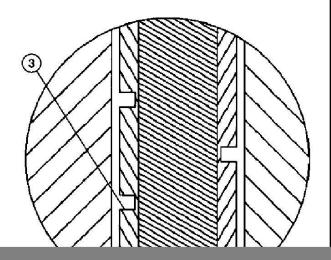

### **External Service Brake Inspection**

YN1164147-UN: Inspection Plugs

TX1014605A-UN: Brake Inspection Port

#### NOTE:

For rear axle brake inspection, remove oscillating support.

Remove plug (1) from brake inspection port.

 Inspect the brake linings (2) on each side of the brake disc (4).

Thank you very much for your reading.