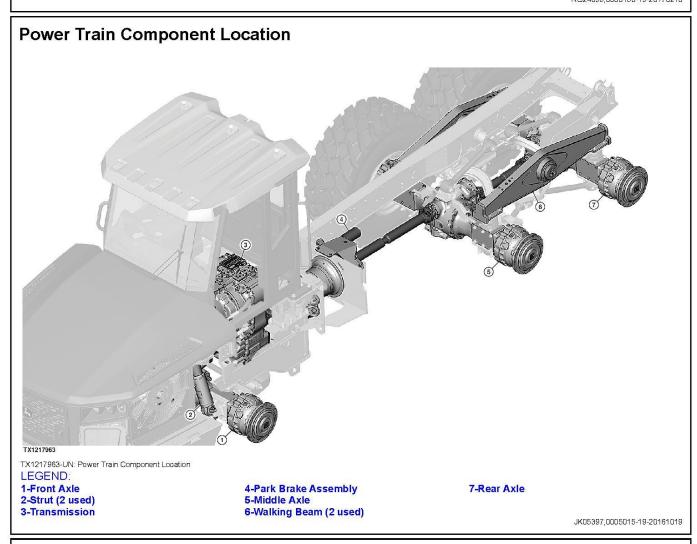

|  |

## System Diagrams

24-Clutch R (reverse) Test Port 25-Clutch A Test Port 26-Clutch F Test Port 27-Clutch C Test Port
28-Clutch C (forward) Test Port
28-Clutch G (inter-axle differential lock) Test
32-Clutch V (forward) Test Port
32-Clutch V (forward) Test Port
32-Clutch V (forward) Test Port
32-Clutch C Test Port
33-Transmission Filter Restriction Switch
B83-Transmission Control Pressure Sensor

29-Transmission Valve Module 30-Lifting Eye (3 used) 31-Clutch E Test Port

34-Breather 35-Lube Pressure Test Port A5-Transmission Control Unit (TCU) **W15-Transmission Control Harness** RG24095,0000158-19-20170210



## Service Circuit Brake Component Location

PN50483,0002127-19-20150427

For information on the service brake circuit, see Hydraulic System Component Location. (Group 9025-10.)



Thank you very much for your reading.

Please click here to get more information.