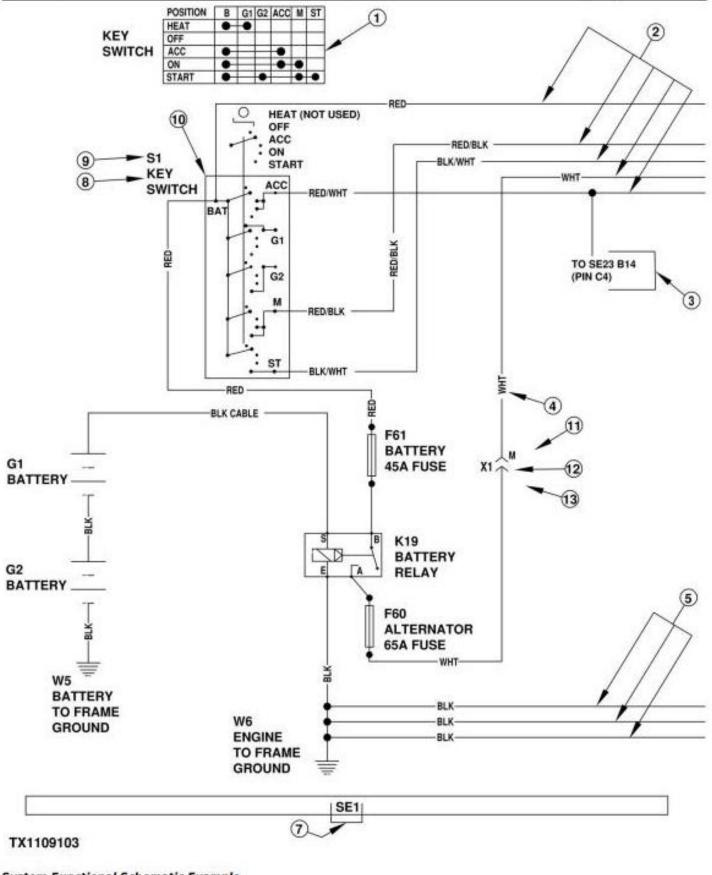

#### System Functional Schematic Example

#### LEGEND:

| Continuity Chart             |
|------------------------------|
| Power Wires                  |
| Routing Location Information |
| Wire Identification          |
| Ground Wires                 |
|                              |