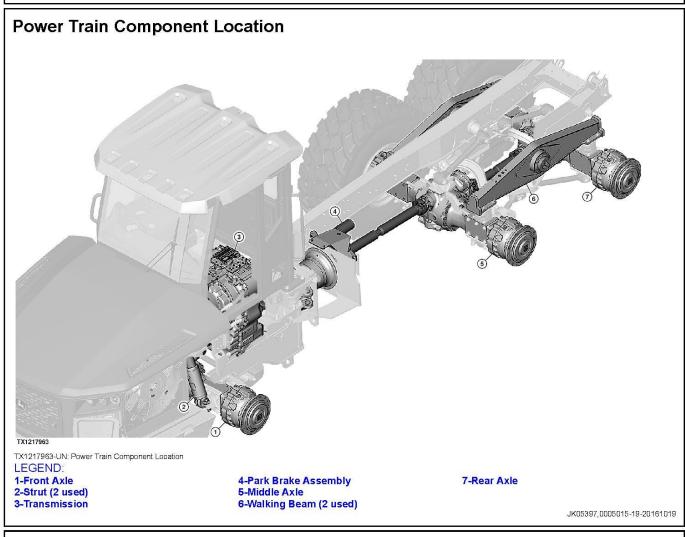

|  |
|                                                                                                                                                                                                                 |  |

## System Diagrams

24-Clutch R (reverse) Test Port 25-Clutch A Test Port 26-Clutch F Test Port 27-Clutch C Test Port 28-Clutch G (inter-axle differential lock) Test 33-Torque Converter Lockup Clutch Test B83-Transmission Control Pressure Sensor

29-Transmission Valve Module 30-Lifting Eye (3 used) 31-Clutch E Test Port 32-Clutch V (forward) Test Port 34-Breather 35-Lube Pressure Test Port A5-Transmission Control Unit (TCU) **B17-Transmission Filter Restriction Switch** W15-Transmission Control Harness FB87413,0000596-19-20170213



## Service Circuit **Brake** Component Location

PN50483,0002127-19-20150427

For information on the service brake circuit, see Hydraulic System Component Location. (Group 9025-10.)



Thank you very much for your reading.

Please click here to get more information.