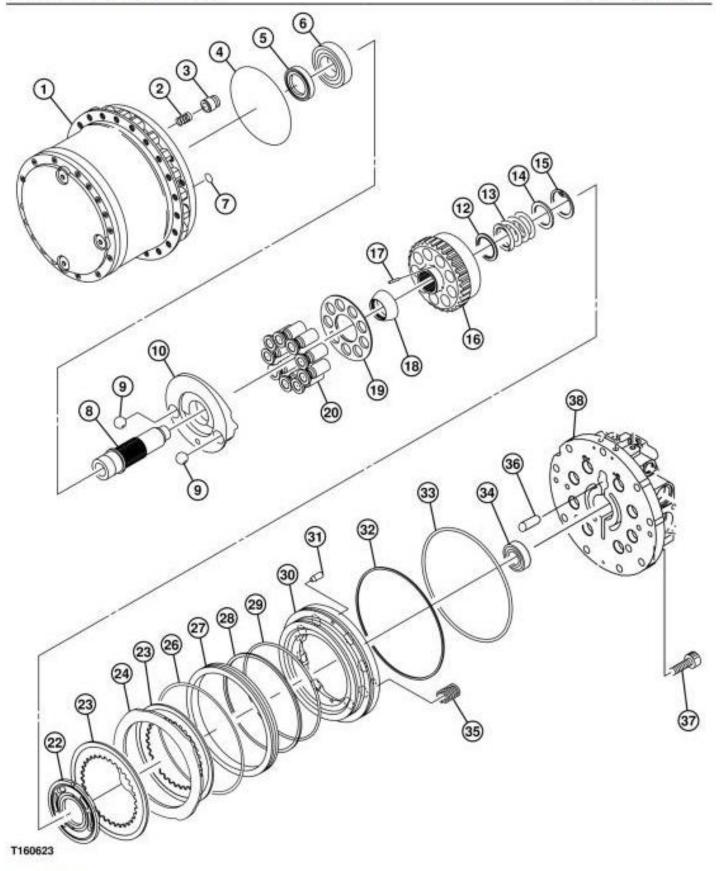

#### Propel Motor

#### LEGEND:

| Propel Gearbox  |
|-----------------|
| Spring (2 used) |
| Piston (2 used) |
| O-Ring          |
| Seal            |
|                 |