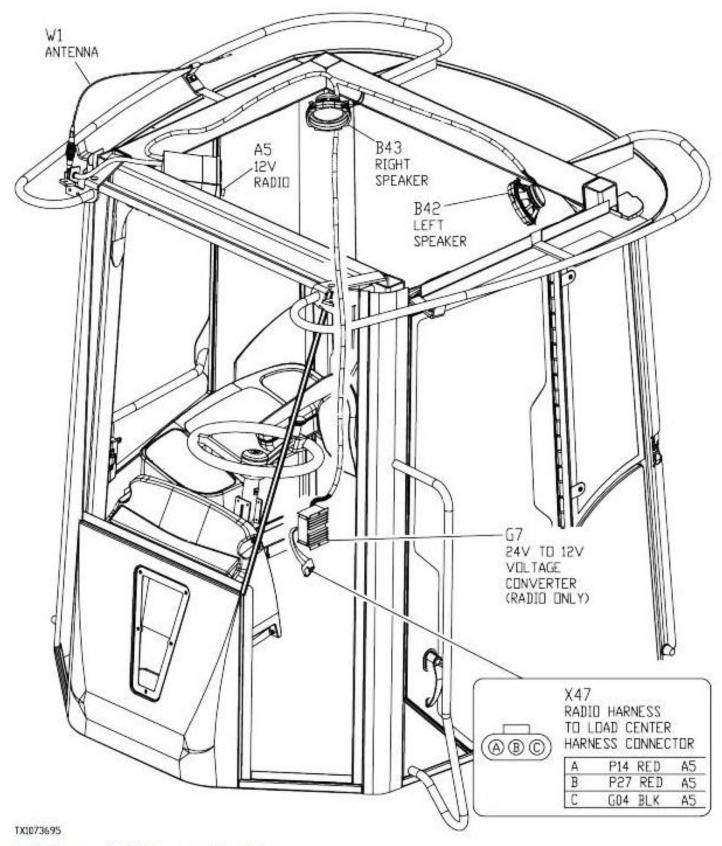

# Radio Harness (W34) Component Location (S.N. -590067)

## Radio Harness (W34) Component Location

### LEGEND:

A5 Radio

B42 Left Speaker

B43 Right Speaker

G7 24 V to 12 V Voltage Converter (radio only)

Thank you very much for your reading.

Please click here to get more information.