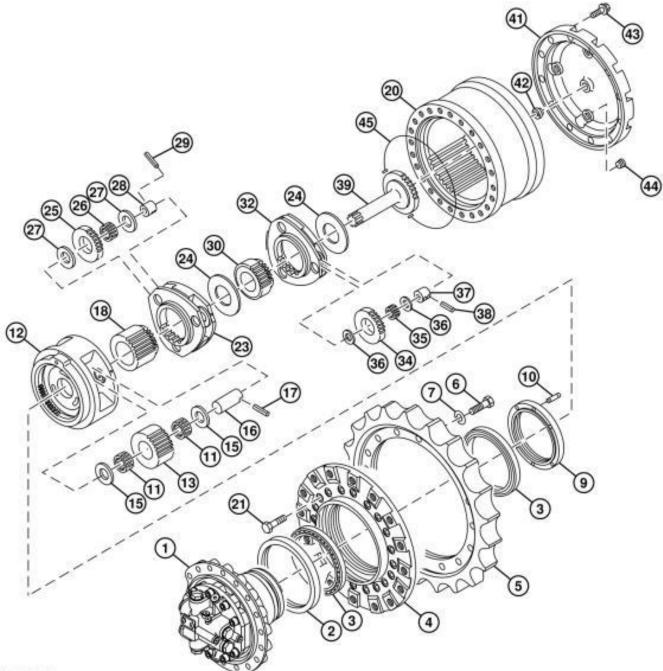

#### **Travel Gear Case**

| LEGEND:                         |                                 |
|---------------------------------|---------------------------------|
| 1                               | Travel Motor                    |
| 2                               | Metal Face Seal                 |
| 3                               | Tapered Roller Bearing (2 used) |
| 4                               | Drum                            |
| 5                               | Sprocket                        |
| 2<br>3<br>4<br>5<br>6<br>7<br>9 | Cap Screw (16 used)             |
| 7                               | Lock Washer (16 used)           |
| 9                               | Bearing Nut                     |
| 10                              | Dowel Pin                       |
| 11                              | Needle Bearing (6 used)         |
| 12                              | Third Stage Planetary Carrier   |
| 13                              | Planetary Gear (3 used)         |
| 15                              | Thrust Plate (6 used)           |
| 16                              | Pin Fastener (3 used)           |
| 17                              | Spring Pin (3 used)             |