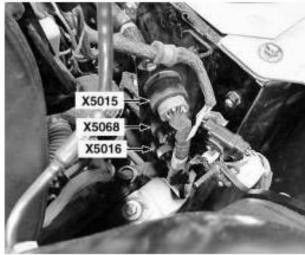

#### LEGEND:

- X5015 Engine Interface Harness-to-Engine Harness Connector 1
- X5016 Engine Interface Harness-to-Engine Harness Connector 2
- X5068 Engine Interface Harness-to-Engine Harness Connector 3

#### **Engine Connectors**

Install identification tags and disconnect electrical connectors (X5015, X5016, and X5068).

[28] -