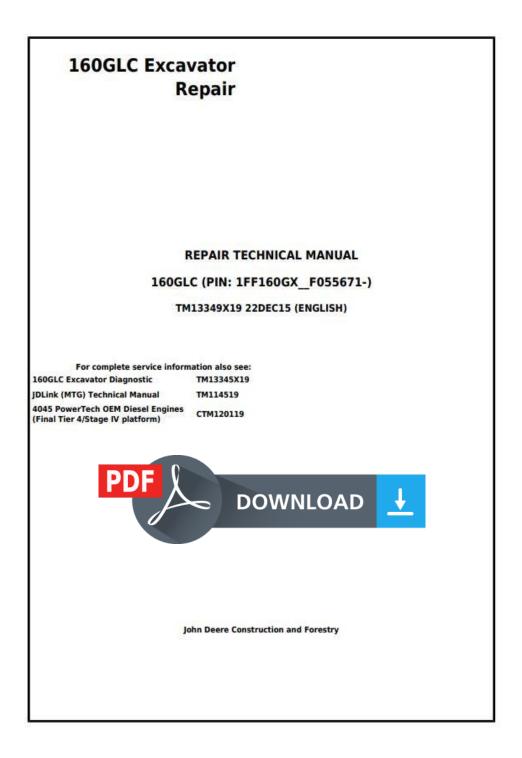

### Air conditioning system does not need to be evacuated to remove air conditioner compressor.

|  | LE | G | Е | N | D |
|--|----|---|---|---|---|
|--|----|---|---|---|---|

| 22  | Serpentine Belt                   |
|-----|-----------------------------------|
| 23  | Cap Screw (4 used)                |
| Y11 | Air Conditioner Compressor Clutch |

#### Air Conditioner Compressor

Install identification tags and disconnect air conditioner compressor clutch (Y11). See Machine Harness (W2) Component Location. (Group 9015-10.)

[25] - Remove serpentine belt (22). See Inspect Serpentine Belt. (Operator's Manual.)

[26] - Remove cap screws (23) and set air conditioner compressor aside.

## [27] -