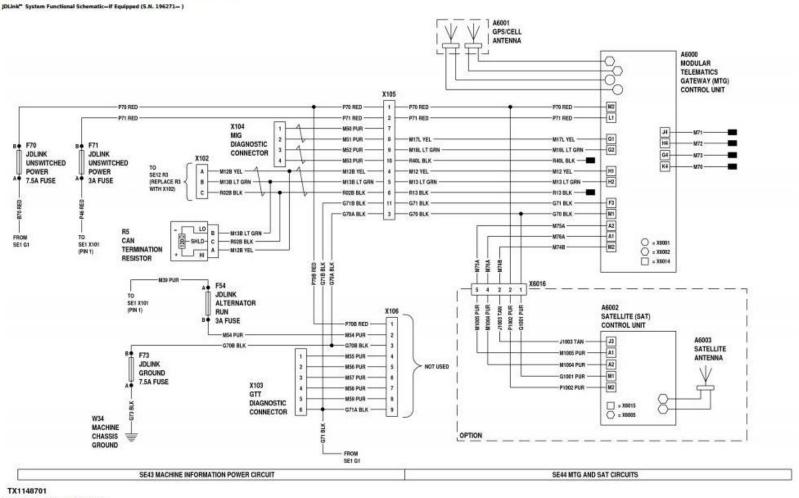

ul Schematic (SZ43—SZ44)

2m

ry ha are

JDLink<sup>®</sup> System Functional Schematic—MTG/SAT

upped with one of two different (DLink" systems. See IDLink" Sys

( 05.2100 min

Section 9815 page 63

TITLE NOT LODD Chapterin