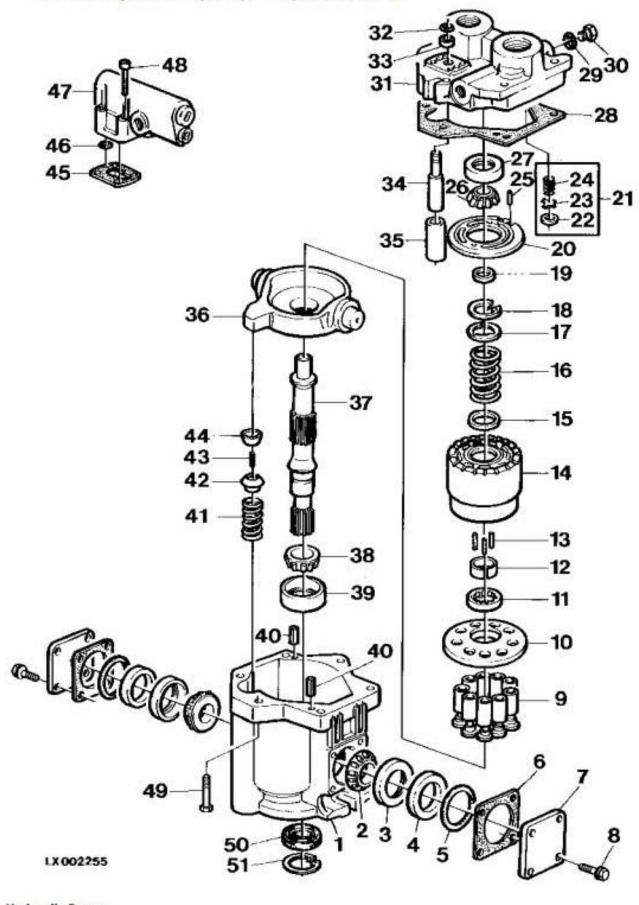

## 40 cm3 hydraulic pump - Exploded view

Hydraulic Pump

LEGEND:

Pump box

Thank you very much for your reading.

Please click here to get more information.