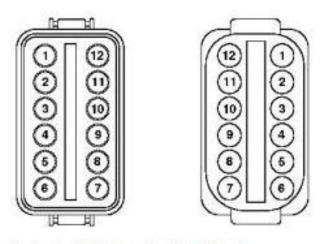

#### X200 - Single Rank Blockage Module 1 (gray)

#### X200 - Single Rank Blockage Module 1 (gray)

| Pin Number | Circuit Description |  |
|------------|---------------------|--|
| 1          | 3001                |  |
| 2          | 3002                |  |
| 3          | 3003                |  |
| 4          | 3004                |  |
| 5          | 3005                |  |
| 6          | 3006                |  |
| 7          | 3007                |  |
| 8          | 3008                |  |
| 9          | 3009                |  |
| 10         | 3010                |  |
| 11         | 3011                |  |
| 12         | 3012                |  |