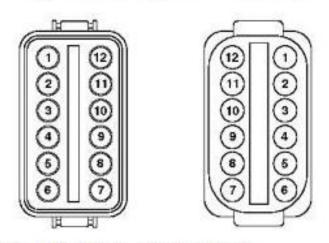

#### X201 - Single Rank Blockage Module 1 (black)

X201 - Single Rank Blockage Module 1 (black)