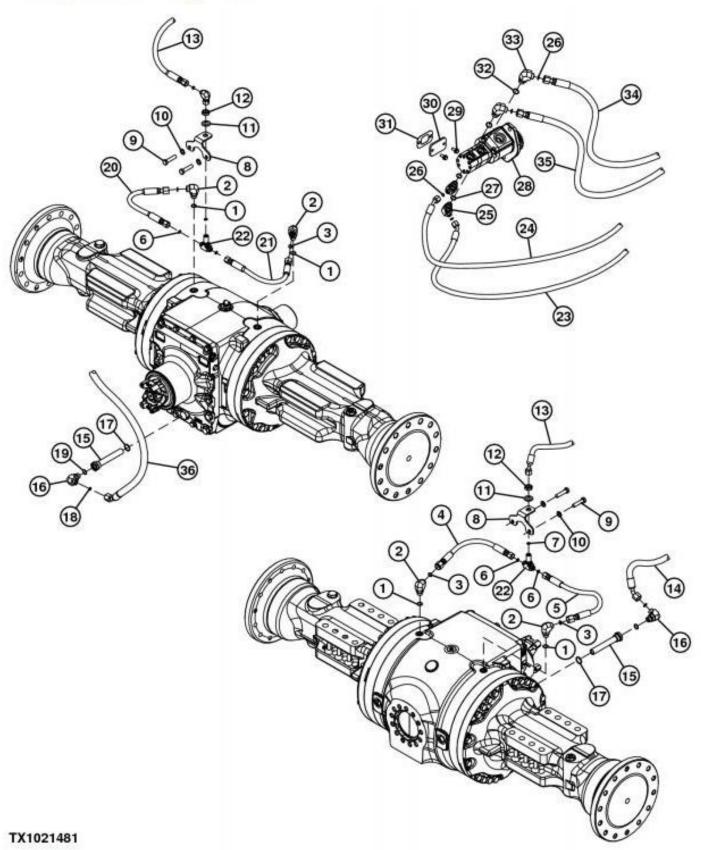

## Axle Circulation System

Axle Circulation System

#### LEGEND:

| LEGEND. |                        |
|---------|------------------------|
| 1       | O-Ring (4 used)        |
| 2       | Elbow Fitting (4 used) |
| 3       | O-Ring (4 used)        |
| 4       | Hydraulic Hose         |
|         |                        |