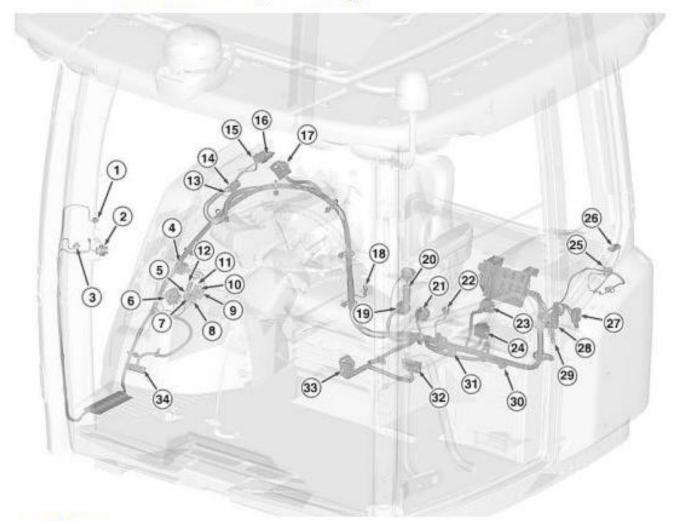

## PST Cab Harness (NA Only)

#### LEGEND:

- 1 Cab to ISO 11786 Cornerpost Harness Interconnect
- 2 Reconfigurable Display Connector
- 3 Corner Post Display Connector
- 4 Service ADVISOR™ Connector
- 5 Cab Implement Connector (4 pin)
- 6 Right Junction Block
- 7 Wheel Speed Signal Connector
- 8 Cab Implement Connector (2 pin)
- 9 Cab to Key Switch Control Harness Interconnect 2 (Eur Only)
- 10 Cab to Key Switch Control Harness Interconnect 1 (Eur Only)
- 11 Cab Implement Connector (2 pin)
- 12 Cab Implement Connector (4 pin)
- 13 Lighter #1
- 14 Cab to Convenience Outlet #1 Harness Interconnect
- 15 ISO 11783 Relay Box
- 16 ISO 11783 Console Connector
- 17 Cab to Roof HVAC Harness Interconnect
- 18 Cab Ground 1
- 19 Cab to Chassis Harness Interconnect
- 20 Cab to Video Camera Harness Interconnect