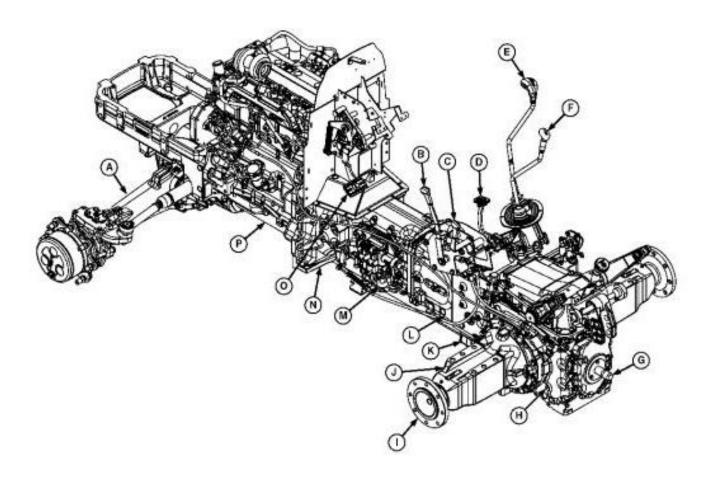

## Power Train Components

## LEGEND:

- A MFWD Axle (optional)
- B PTO Engagement Lever
- C EPTO Lever
- D Differential Lock Pedal
- E Range Shift Lever
- F Gearshift Lever
- G PTO Output Shaft
- H Differential Housing
- I Axle
- J Final Drive
- K MFWD Drop Gearbox (optional)
- L Transmission Housing
- M PowrReverser ™ Control Valve
- N Clutch Housing
- O Clutch Pedal
- P MFWD Drive Shaft (optional)