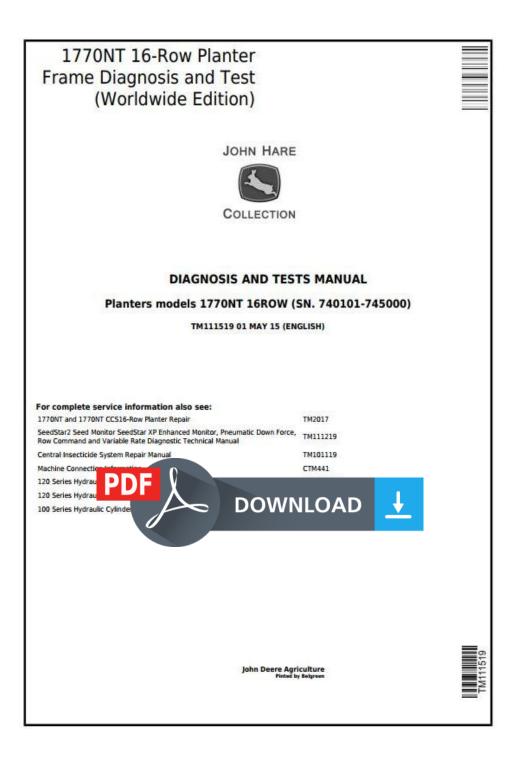

X551 - Clean Out Switch

#### X551 - Clean Out Switch

#### X551 - Clean Out Switch

| Pin Number | Circuit Code |
|------------|--------------|
| A          | 2172         |
| 8          | 2182         |