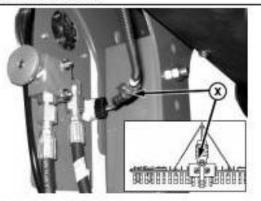

#### X551 - Clean Out Switch

| Pin Number | Circuit Code |
|------------|--------------|
| A          | 2172         |
| 8          | 2182         |