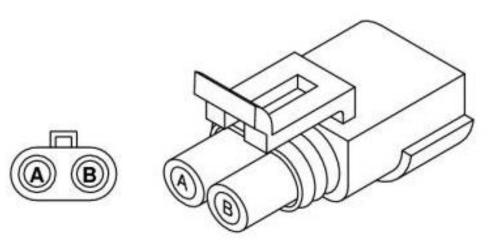

chine to the manufacturer's standards.

### **Contents:**

- General Information
- Specifications
- Serial Number Location
- Engine Specifications
- Engine Diagnostics
- Engine Tests and Adjustments
- Engine Repair
- Power Train
- Transmission
- Axles
- Differential
- PTO
- Hydraulic System
- Electrical System
- Electrical Tests and Diagnostics
- Wiring Diagram / Schematic
- Ignition and Charging
- Steering
- Brakes
- Wheels
- Operator's Platform
- Body Panels
- Disassembly and Assembly
- Diagnostics, Tests and Adjustments
- Troubleshooting
- and much more...

Please note this manual is in **downloadable PDF format only.** If you have any questions about this product or would like to request sample pages, please contact us and reference the product name or SKU.



X551 - Clean Out Switch



#### X551 - Clean Out Switch

#### X551 - Clean Out Switch

| Pin Number | Circuit Code |
|------------|--------------|
| A          | 2172         |
| 8          | 2182         |

## X552 - Front Bin Level Sensor



X552 - Front Bin Level Sensor



# Thank you very much for your reading. Please click here to get more information.