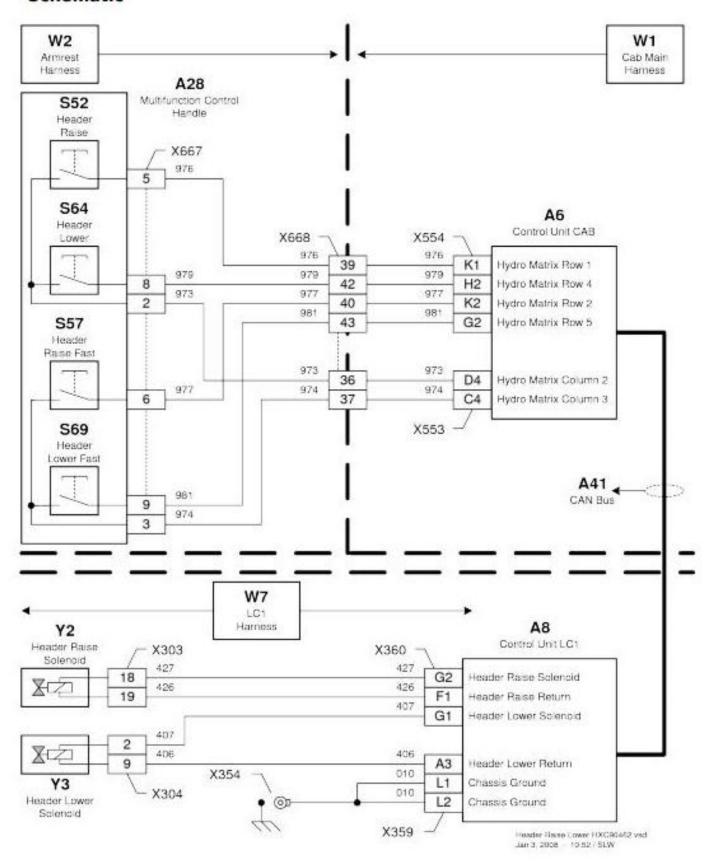

## Schematic

## Electrical Schematic

LEGEND:

A6 Control Unit CAB
A8 Control Unit LC1

A28 Multifunction Control Handle

Thank you very much for your reading.

Please click here to get more information.