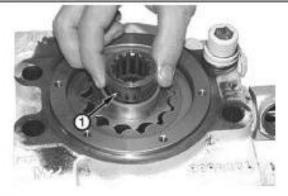

#### [13] -

| LEGEND: |                   |
|---------|-------------------|
| 1       | Hole in Cover     |
| 2       | Charge Pump Cover |
| 3       | Alignment Pin     |
|         |                   |

#### Charge Pump Cover, Hole & Alignment Pin

Install bushing in charge pump cover.

[14] - Install charge pump cover (2) making sure hole (1) in cover aligns correctly with alignment pin (3).