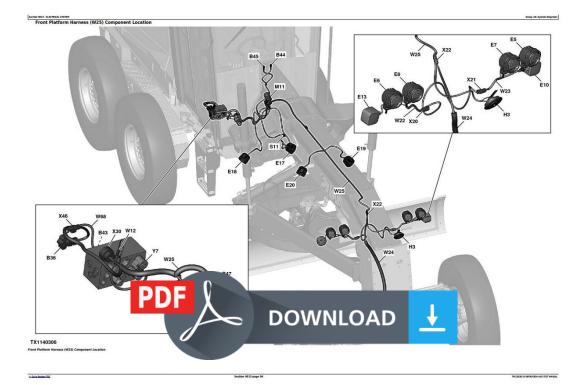

Section 03 - TRANSMISSION

LEGEND: 1

Auxiliary Drive Coupling

#### Auxiliary Drive Coupling

Install auxiliary drive coupling (1).