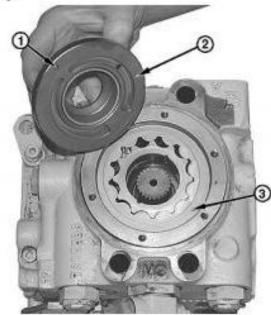

#### **Retaining Plate** Cap Screw (6 used) Cap Screw and Washers O-Ring

#### **Retaining Plate**