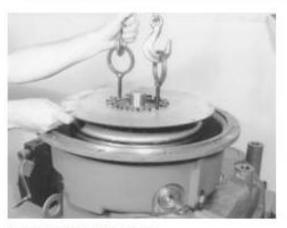

[2] -

#### Torque Converter-Rectangular Ring

Remove rectangular ring from the ring groove. Rectangular ring shown by arrow.

[3] -