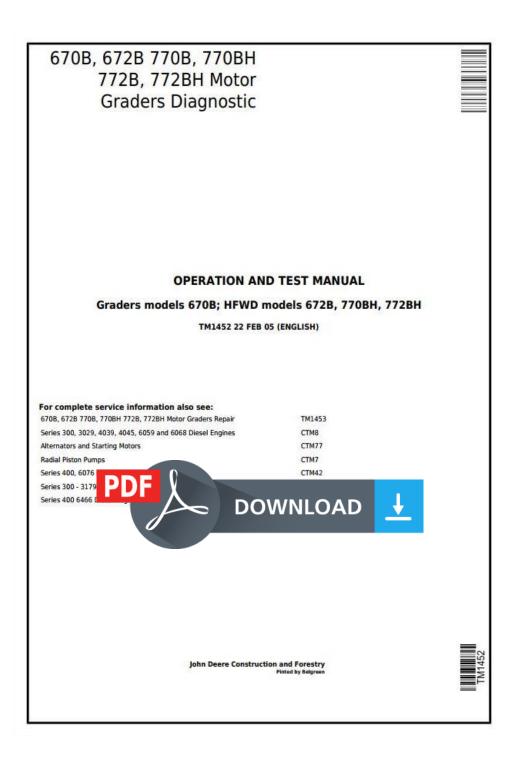

#### [1] -

Prevent crushing injury from heavy component. Use appropriate lifting device.

#### Separate From Gearbox

Separate torque converter from gear case, using a hoist.

| Item             | Measurement       | Specification |
|------------------|-------------------|---------------|
| Torque Converter | WeightApproximate | 25 kg         |
|                  |                   | 55 lb         |