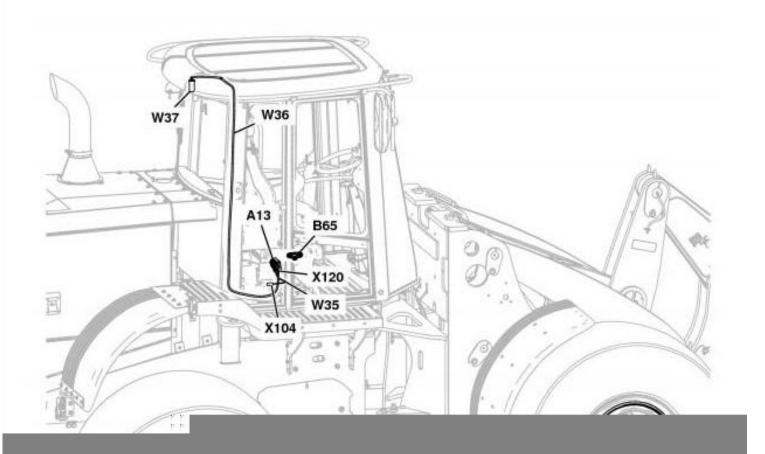

## Tire Pressure Monitoring (TPM) System Harness (W35) Component Location—If Equipped

Thank you very much for your reading.

Please click here to get more information.