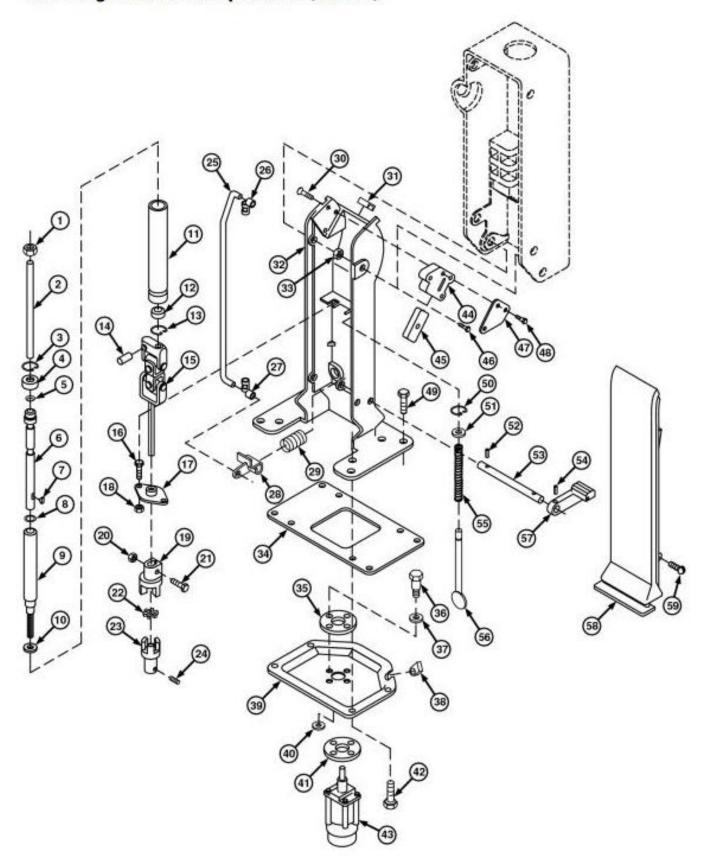

## Steering Column Components (Lower)

### LEGEND:

| EL-CLIED! |           |
|-----------|-----------|
| 1         | Nut       |
| 2         | Pin       |
| 3         | Snap Ring |
|           |           |

Thank you very much for your reading.