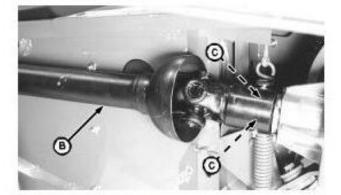

### LEGEND:

- Shield A
- В Nut, Cap Screw and Washer
- C Nut, Cap Screw and Washer

- LEGEND: AB Spring Pins
  - Rear Driveline
- C Lubrication Fittings and Set Screws