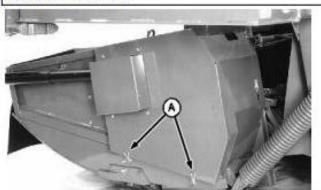

#### **Overrunning Coupler**

Remove two spring pins (A).

- [2] Remove side shield and slide toward front of driveline (B).
- [3] Remove two lubrication fittings and set screws (C) to disconnect rear driveline (B) from main drive gear case.
- [4] -

### LEGEND:

- Shield A
- В Nut, Cap Screw and Washer
- C Nut, Cap Screw and Washer

- LEGEND: AB Spring Pins
  - Rear Driveline
- C Lubrication Fittings and Set Screws