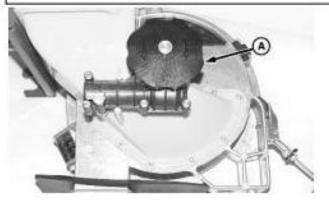

## LEGEND:

Seed meter drive gearbox

#### Seed Meter Drive Assembly

Inspect seed meter drive gearbox (A) to check if drive turns freely.