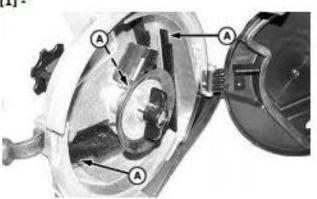

## Removing and Installing Vacuum Meter Brush

LEGEND:

Notch

#### →NOTE:

The brush should be installed with notch (A) on the side shown for proper operation.

Install brushes, putting brush into slot until it touches side of seed meter housing.