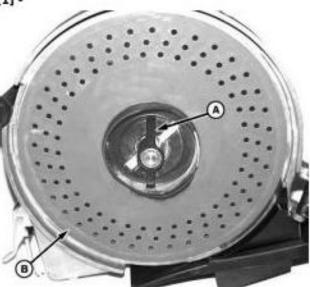

## LEGEND:

Seed meter drive gearbox

#### Seed Meter Drive Assembly

Inspect seed meter drive gearbox (A) to check if drive turns freely.