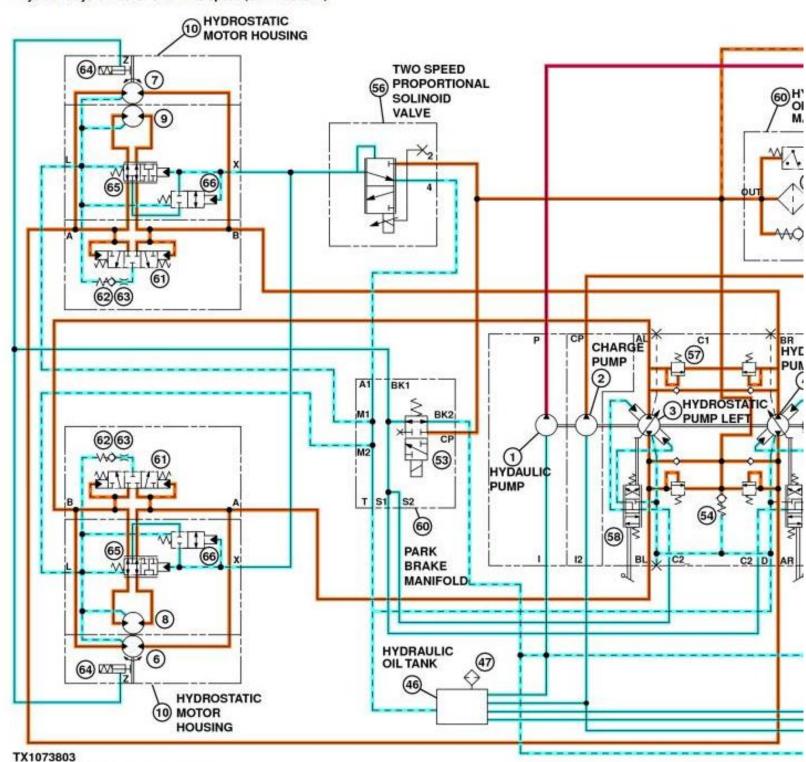

Hydraulic System Schematic-Two Speed (S.N. -150522)

Hydraulic System Schematic-Two Speed (S.N. -150522)

Thank you very much for your reading.

Please click here to get more information.