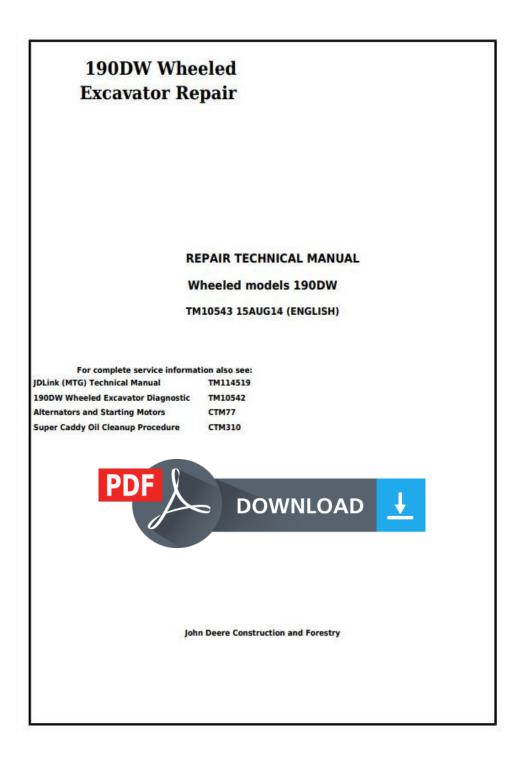

#### LEGEND:

1

3

4

5

- Control Valve Access Door
  - Cap Screw (3 used)
  - Handrail
- Cap Screw (9 used)
- Cap Screw (2 used)

#### **Control Valve Access Door**

Remove control valve access door (1).

| Item                      | Measurement          | Specification |
|---------------------------|----------------------|---------------|
| Control Valve Access Door | Weight (approximate) | 35 kg         |
|                           |                      | 77 lb         |

[3] - Remove handrail (3).

#### [4] -