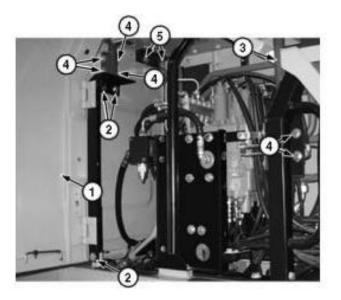

#### LEGEND:

1

3

4

5

- Control Valve Access Door
  - Cap Screw (3 used)
  - Handrail
- Cap Screw (9 used)
- Cap Screw (2 used)

#### [4] -