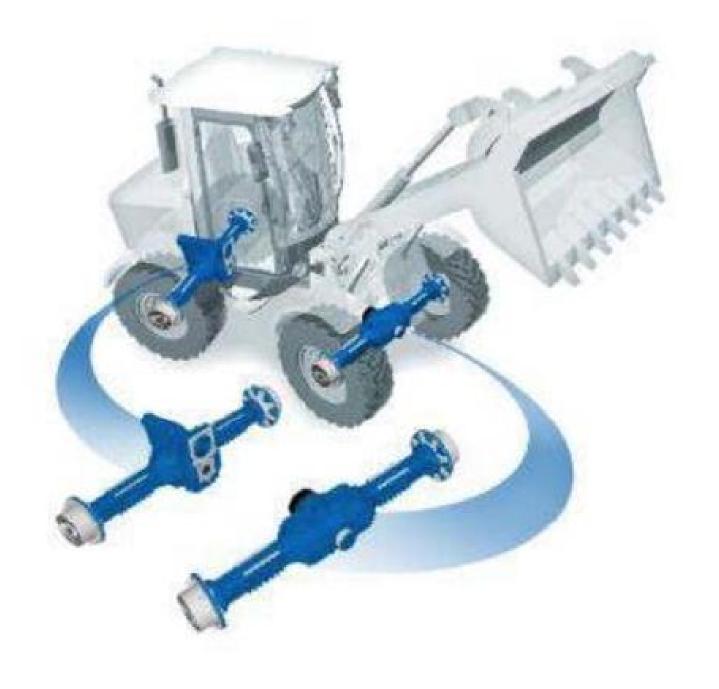

## CTM10077X19

## Front and Rear Axle Repair Manual

Note:

Repair Manual contains both rigid and steering axle information.

Rigid axles are only used on 204K and 304K Loaders.