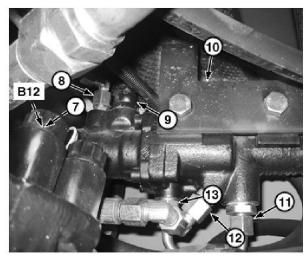

8. TX1147597A-UN: Brake-Inching Valve Assembly

TX1147598A-UN: Brake-Inching Valve (end view)

LEGEND:

7-Electrical Connector

8-Hydraulic Hose

9-Hydraulic Hose

10-Brake-Inching Valve Assembly

11-Hydraulic Hose

12-Hydraulic Hose

13-Hydraulic Hose

14-Hydraulic Hose

15-Hydraulic Hose

**B12-Brake Lights Pressure Switch** 

Install identification tags and disconnect hydraulic hoses (8, 9, and 11—15). Close all openings using caps and plugs. See Service and Park Brake System Component Location - document TM14271X19 - (Group 9020-10.)

 Disconnect electrical connector (7) from brake lights pressure switch (B12).

 TX1147599A-UN: Brake-Inching Valve Cap Screws LEGEND:

6-Cap Screw (5 used)

Remove cap screws (6).

- 11. Remove brake-inching valve assembly (10).
- Repair or replace parts as necessary.
- Install brake-inching valve assembly. Tighten cap screws.
- 14. Connect electrical connector.
- Connect hydraulic hoses. See Service and Park Brake System Component Location - document TM14271X19 -(Group 9020-10.)
- 16. Install brake pedal.
- 17. Install cab front cover.
- 18. Install center access cover.
- Turn battery disconnect switch to the ON position. See Battery Disconnect Switch - document OMT401205X19 -(Operator's Manual.)
- Fill hydraulic system. See Drain and Refill Hydraulic Oil document OMT401205X19 - (Operator's Manual.)
- 21. Perform hydrostatic start-up procedure. <u>See Hydrostatic Start-Up Procedure.</u> (Group 0300.)
- 22. Perform hydraulic start-up procedure. <u>See Hydraulic Start-Up Procedure</u>. (Group 2160.)
- 23. Operate machine and check for leaks.