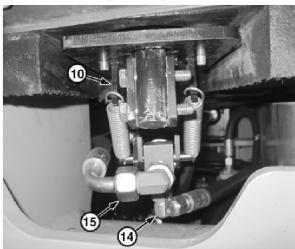

12-Hydraulic Hose

13-Hydraulic Hose

14-Hydraulic Hose

15-Hydraulic Hose

**B12-Brake Lights Pressure Switch** 

Install identification tags and disconnect hydraulic hoses (8, 9, and 11—15). Close all openings using caps and plugs. See Service and Park Brake System Component Location - document TM14271X19 - (Group 9020-10.)

 Disconnect electrical connector (7) from brake lights pressure switch (B12).

 TX1147599A-UN: Brake-Inching Valve Cap Screws LEGEND:

6-Cap Screw (5 used)

Remove cap screws (6).

- 11. Remove brake-inching valve assembly (10).
- Repair or replace parts as necessary.
- Install brake-inching valve assembly. Tighten cap screws.
- 14. Connect electrical connector.
- Connect hydraulic hoses. See Service and Park Brake System Component Location - document TM14271X19 -(Group 9020-10.)
- 16. Install brake pedal.
- 17. Install cab front cover.
- 18. Install center access cover.
- Turn battery disconnect switch to the ON position. See Battery Disconnect Switch - document OMT401205X19 -(Operator's Manual.)
- Fill hydraulic system. See Drain and Refill Hydraulic Oil document OMT401205X19 - (Operator's Manual.)
- 21. Perform hydrostatic start-up procedure. <u>See Hydrostatic Start-Up Procedure.</u> (Group 0300.)
- 22. Perform hydraulic start-up procedure. <u>See Hydraulic Start-Up Procedure</u>. (Group 2160.)
- 23. Operate machine and check for leaks.