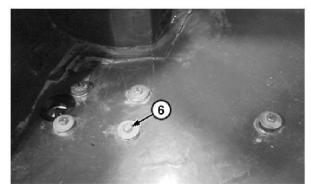

 Disconnect electrical connector (7) from brake lights pressure switch (B12).

 TX1147599A-UN: Brake-Inching Valve Cap Screws LEGEND:

6-Cap Screw (5 used)

Remove cap screws (6).

- 11. Remove brake-inching valve assembly (10).
- Repair or replace parts as necessary.
- Install brake-inching valve assembly. Tighten cap screws.
- 14. Connect electrical connector.
- Connect hydraulic hoses. See Service and Park Brake System Component Location - document TM14271X19 -(Group 9020-10.)
- 16. Install brake pedal.
- 17. Install cab front cover.
- 18. Install center access cover.
- Turn battery disconnect switch to the ON position. See Battery Disconnect Switch - document OMT401205X19 -(Operator's Manual.)
- Fill hydraulic system. See Drain and Refill Hydraulic Oil document OMT401205X19 - (Operator's Manual.)
- 21. Perform hydrostatic start-up procedure. <u>See Hydrostatic Start-Up Procedure.</u> (Group 0300.)
- 22. Perform hydraulic start-up procedure. <u>See Hydraulic Start-Up Procedure</u>. (Group 2160.)
- 23. Operate machine and check for leaks.