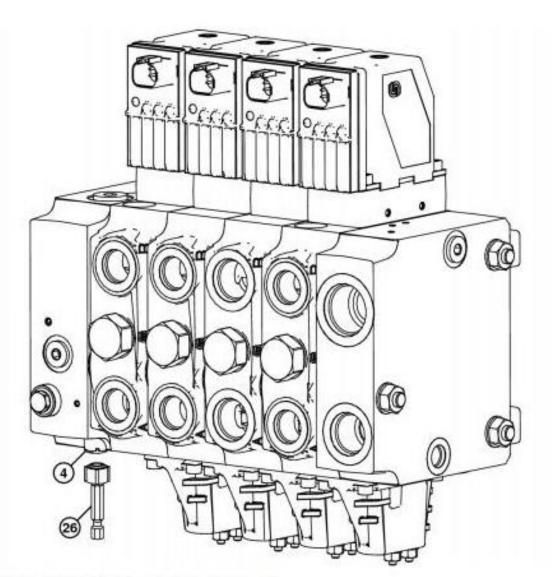

| Section 3 | 12 - BUL | LDOZER |
|-----------|----------|--------|
|-----------|----------|--------|

| 3                  | O-Ring (40 used)        |  |
|--------------------|-------------------------|--|
| 4                  | Load Sense Relief Valve |  |
| 5                  | Plug                    |  |
| 6                  | Valve                   |  |
| 7                  | Plug                    |  |
| 8                  | Inlet Section           |  |
| 9                  | Plug                    |  |
| 10                 | Plug                    |  |
| 11                 | Relief Valve            |  |
| 12                 | Screw (24 used)         |  |
| 13                 | Actuator (3 used)       |  |
| 14                 | Valve                   |  |
| 15                 | Valve                   |  |
| 16                 | Lift Section            |  |
| 17                 | End Cap Section         |  |
| 18                 | Plug                    |  |
| 19                 | Tie Rod (3 used)        |  |
| 20                 | Plug                    |  |
| 21                 | Valve                   |  |
| 22                 | Cover (3 used)          |  |
| 23                 | Spool                   |  |
| 24                 | Spool                   |  |
| 25                 | Tilt Section            |  |
| Remove tie rods (1 | .9).                    |  |
|                    |                         |  |

[2] - Separate valve sections.

[3] -

## TX1081585

Hydraulic Control Valve—IGC (optional auxiliary section shown)