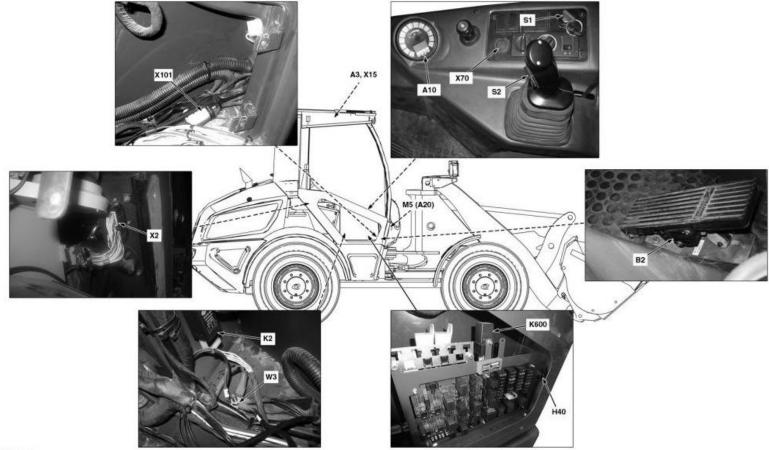

Section 9015 - ELECTRICAL SYSTEM Group 10: System Diagrams

TX1141683A

Cab Harness (W8) Component Location

Thank you very much for your reading.

Please click here to get more information.