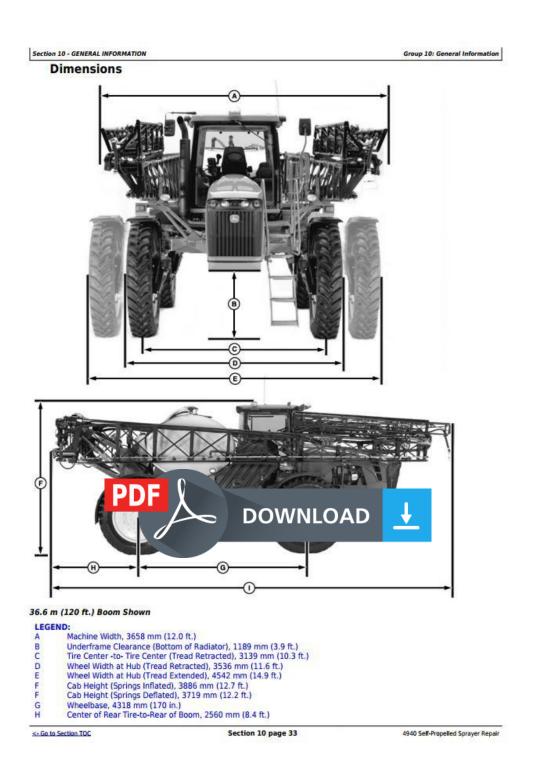

## John Deere 2115, 2117, 2122, 2126, 2130, 2134 Planter (SN.-099999) Technical Service Manual TM803719



Covers: (SN.-099999),2113,2115,2117,2122,2126,2130,2134

**Type:** Service Manual **Language:** English

Pages: 282 Format: PDF

**Features:** Bookmarked, searchable, printable **Compatibility:** Windows/Mac/Tablet/Mobile

This service manual contains important information for the maintenance, troubleshooting and servicing of

the John Deere 2115, 2117, 2122, 2126, 2130, 2134 Planter (SN.-099999) Technical Service Manual

TM803719

In this manual you will find detailed specifications, illustrations, schematics, diagrams and step-by-step procedures to properly service and diagnose the machine to the manufacturer's standards.

## **Contents:**

- · General Information
- Specifications
- · Serial Number Location
- · Engine Specifications
- · Engine Diagnostics
- Engine Tests and Adjustments