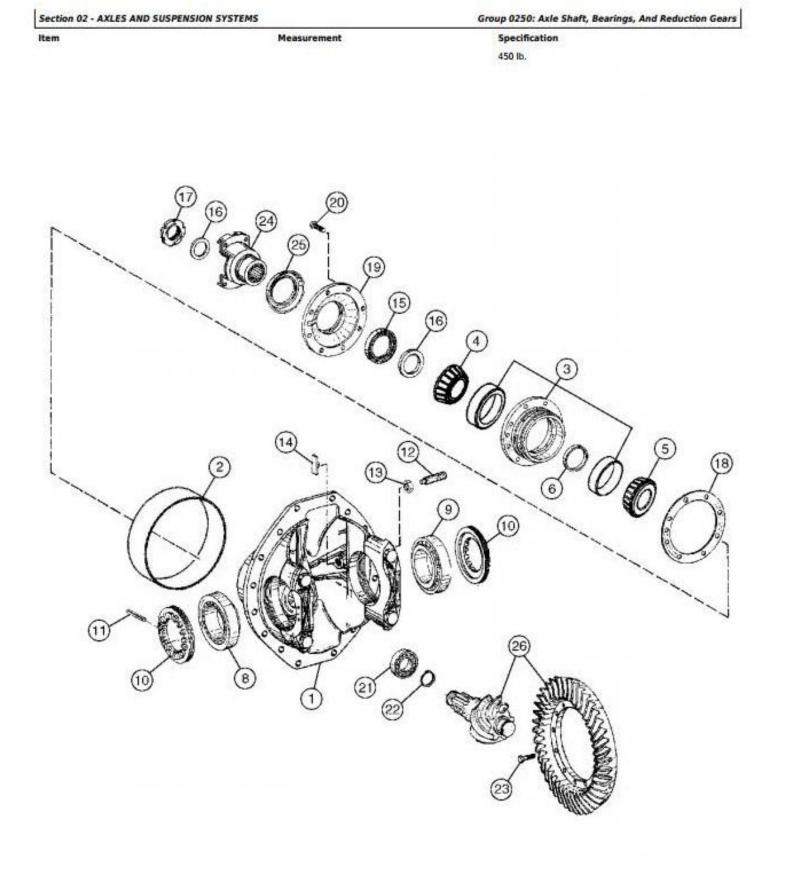

T212265

#### Differential Carrier (rear shown)

## LEGEND:

| 1 | Differential Housing (rear shown)        |
|---|------------------------------------------|
| 2 | Bushing (used on rear differential only) |
| 3 | Housing and Bearing Outer Race           |