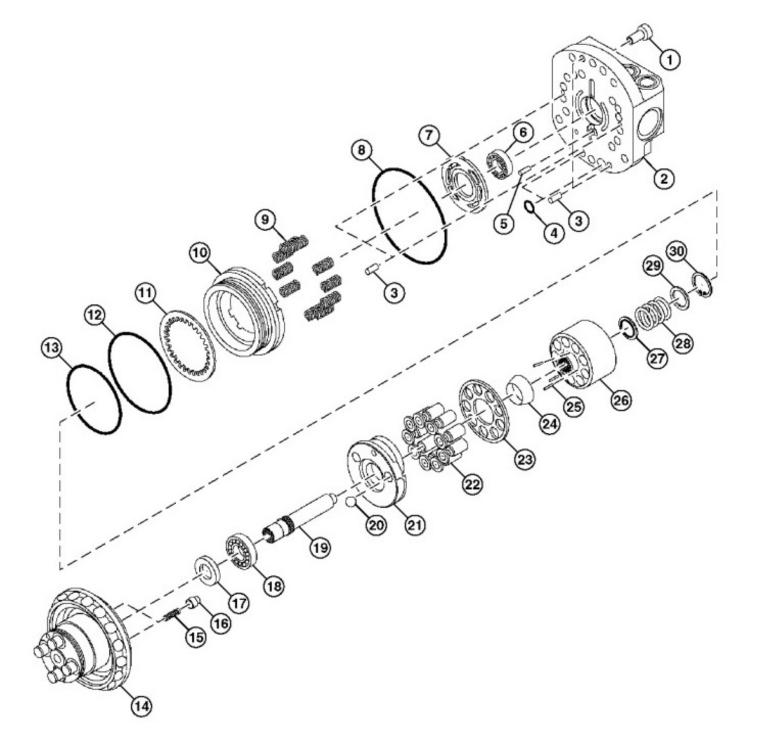

### Travel Motor and Park Brake Disassemble and Assemble

#### TX1186639

#### Travel Motor and Park Brake

#### LEGEND:

| EL GLIEF, |                          |
|-----------|--------------------------|
| 1         | Cap Screw (6 used)       |
| 2         | Park Brake Valve Housing |
| 3         | Pin (4 used)             |
| 4         | O-Ring (3 used)          |
|           |                          |