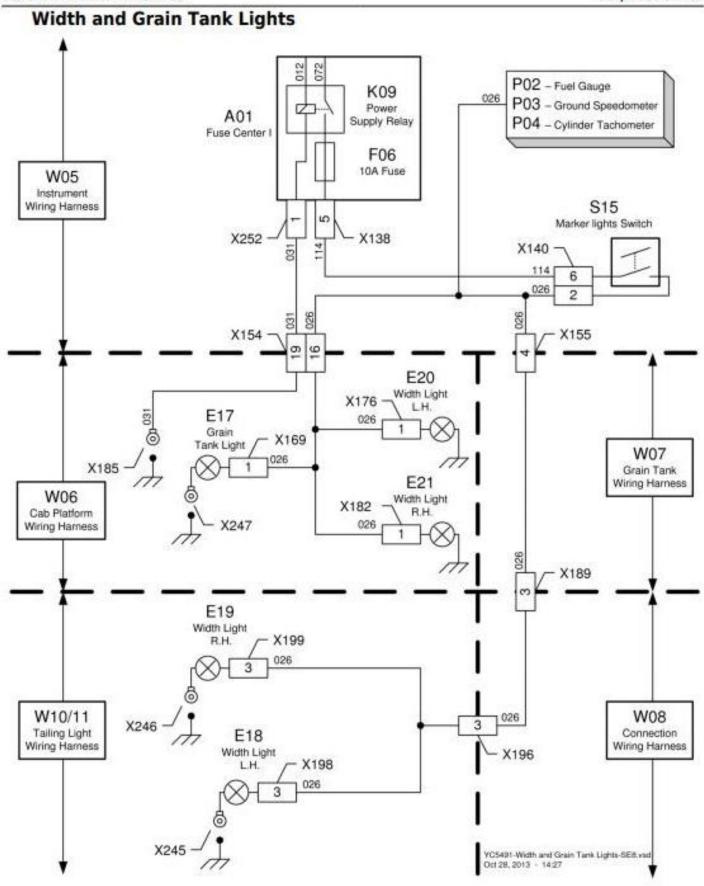

## Width and Grain Tank Lights

## LEGEND:

A01 Fuse Center One E17 Grain Tank Light

E18 Left-Hand Side Rear Width Light

Thank you very much for your reading.

Please click here to get more information.