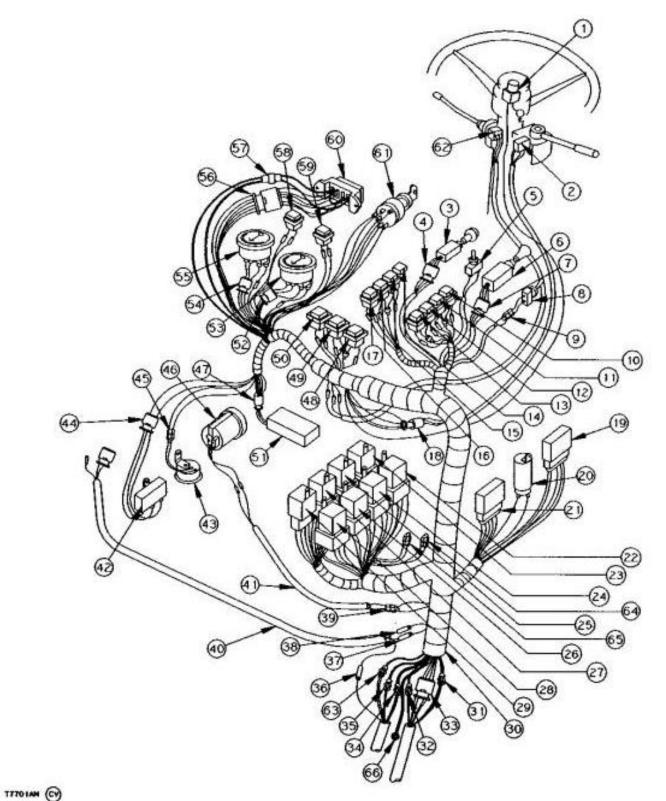

# Component Location-Part 1

# Component Location

## LEGEND:

1 S1 Horn Switch 2 S4 FNR Switch 3 S9 Drive Light Switch

4 X39 Dash Harness to Drive Light Switch Connector

Thank you very much for your reading.

Please click here to get more information.