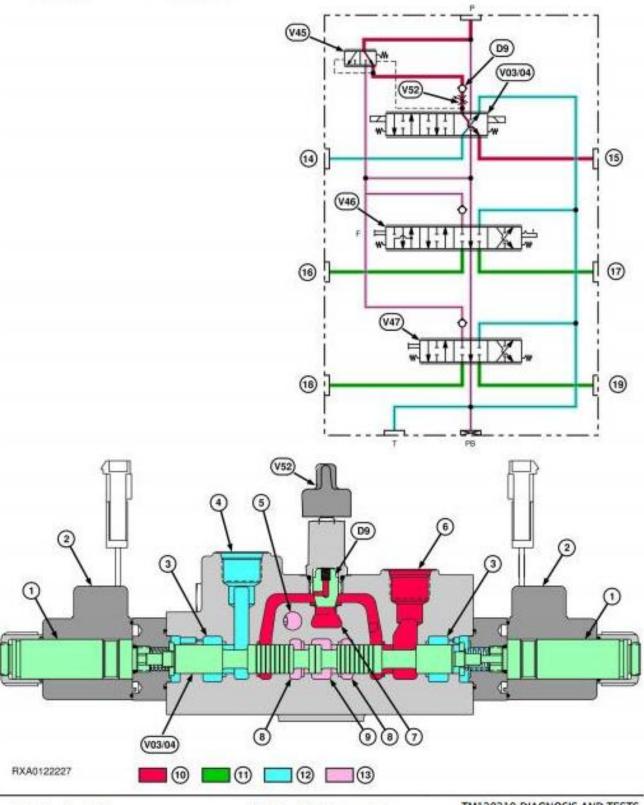

## Group 20DE - Triple Mid-Mount SCV Theory of Operation

## Hydraulics - Triple Mid-Mount SCV Extend and Retract Operation

Thank you very much for your reading.

Please click here to get more information.