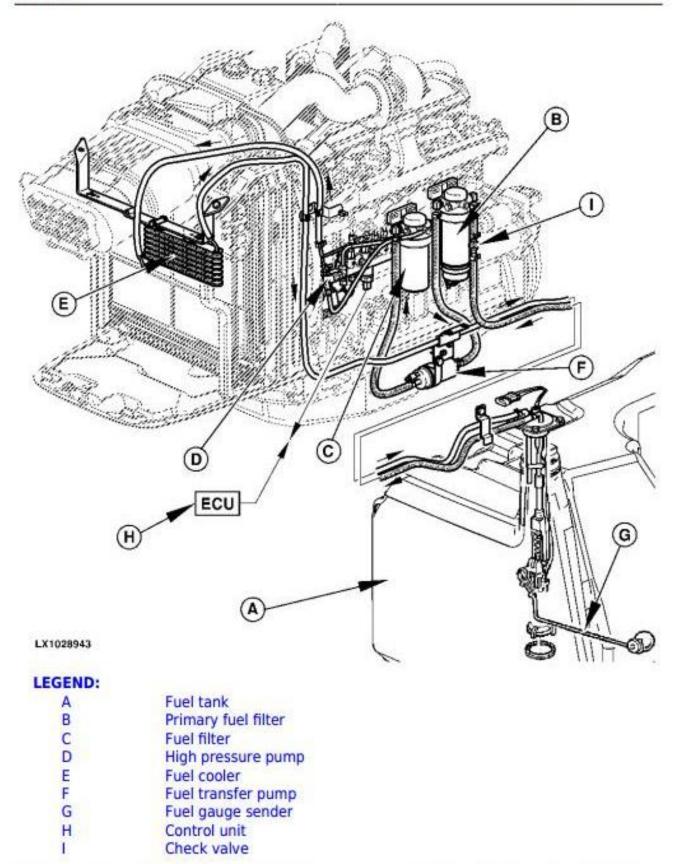

The fuel system consists of fuel tank (A), fuel gauge sending unit (G), primary fuel filter (B), fuel filter (C), high pressure pump (D), fuel cooler (E), fuel transfer pump (F) and control unit (H).