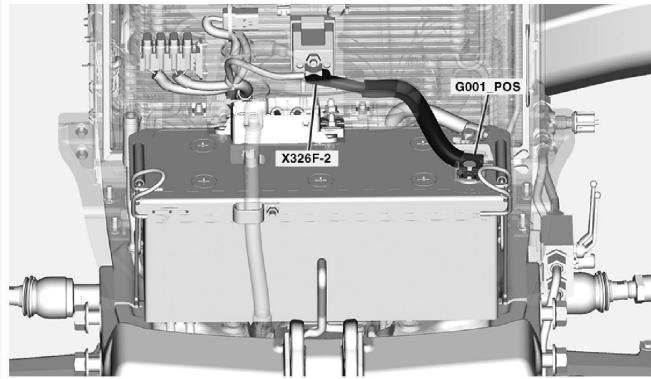

### W\_PWR01/1: Battery Plus Cable to Battery Cut-Off Relay

AL176514A6RC-UN: W\_PWR01/1

#### NOTE:

The wiring harness shown is for a machine equipped with all relevant components available. The wiring harness installed in the tractor may be different.

CK69047,000033E-19-20170706