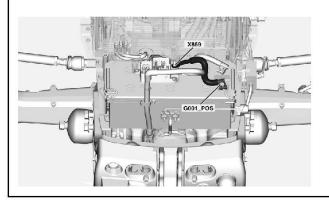

## W\_PWR01/2: Battery Plus Cable to PLB

AL176514ARC-UN: W\_PWR01/2

#### NOTE:

The wiring harness shown is for a machine equipped with all relevant components available. The wiring harness installed in the tractor may be different.

CK69047,0000340-19-20170706

Thank you very much for your reading.