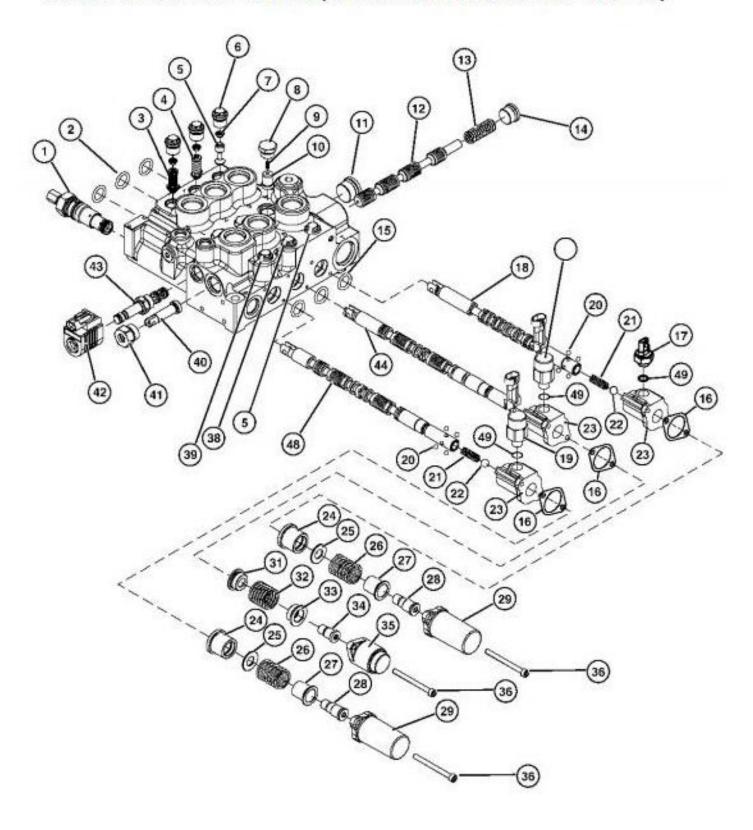

Section 31 - LOADER Group 3160: Hydraulic System

# Control Valve Disassemble and Assemble—Skid Steer Loader (Hand Control Models S.N. —111091; Foot Control Models S.N. —113348)

# T199865

## Control Valve

#### LEGEND:

System Relief Valve
O-Ring (3 used)

Boom Down Circuit Relief and Anticavitation Valve

Thank you very much for your reading.

Please click here to get more information.