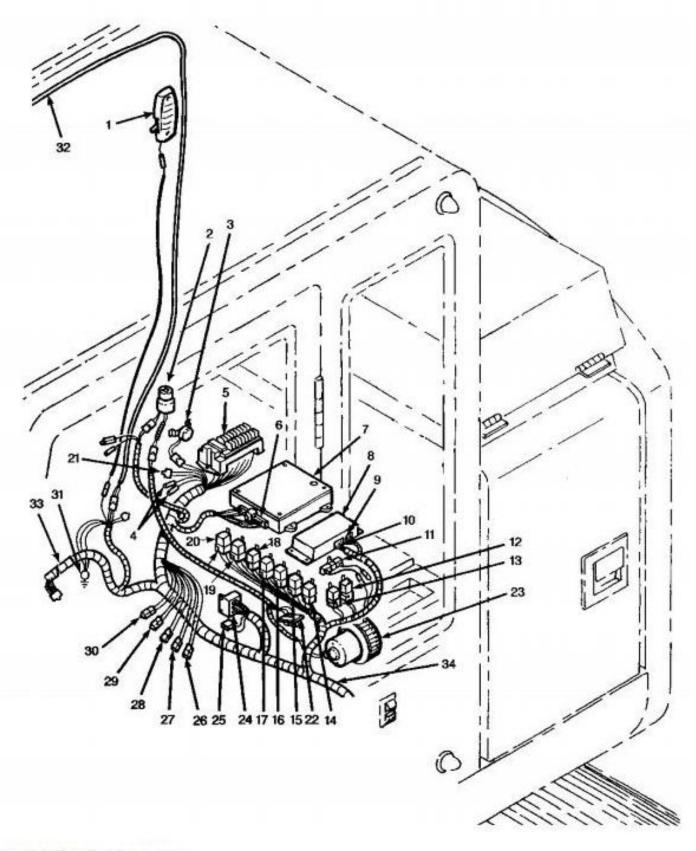

# **Rear Cab Electrical Component Identification**

## Rear Cab Electrical Components

### LEGEND:

(E4) Dome Light (RED/WHT)

2 (S31) Heater Blower Switch (BRN, BLK) 3 (B11) Monitor Buzzer (GRN/BLU)

Thank you very much for your reading.

Please click here to get more information.