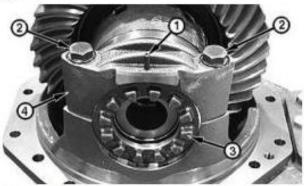

ests and Diagnostics
- Wiring Diagram / Schematic
- Ignition and Charging
- Steering
- Brakes
- Wheels
- Operator's Platform
- Body Panels
- Disassembly and Assembly
- Diagnostics, Tests and Adjustments
- Troubleshooting
- and much more...

Please note this manual is in **downloadable PDF format only.** If you have any questions about this product or would like to request sample pages, please contact us and reference the product name or SKU.

## Disassemble and Assemble Front or Rear Axle Differentials



#### LEGEND: 1

2

Lifting Strap

D01006AA Bench Mount Fixture

#### **Bench Mounting Fixture**

Attach D01006AA Bench Mount Fixture (2) to housing and lock in bench mount.

Bench Mount Fixture

D01006AA

Mount differential housing to work bench for disassembly and assembly.

#### [2] -



#### LEGEND:

- 1 Lock Pin 2
  - Cap Screw and Washer (4 used)
- 3 Adjuster Nut (2 used) 4
  - Bearing Cap (2 used)

#### Unlocked Position (Shown)

Mark locations of bearing caps (4).

[3] - Loosen cap screws (2), remove lock pin (1), and loosen adjuster nuts (3) with JDG1278 Axle Spanner Nut Wrench.

Axle Spanner Nut Wrench

JDG1278

Adjust differential carrier bearing nuts.

[4] - Remove cap screws and washers, adjuster nuts, and bearing caps.

[5] -



#### Lifting Carrier

Remove carrier with lifting strap.



# Thank you very much for your reading. Please click here to get more information.