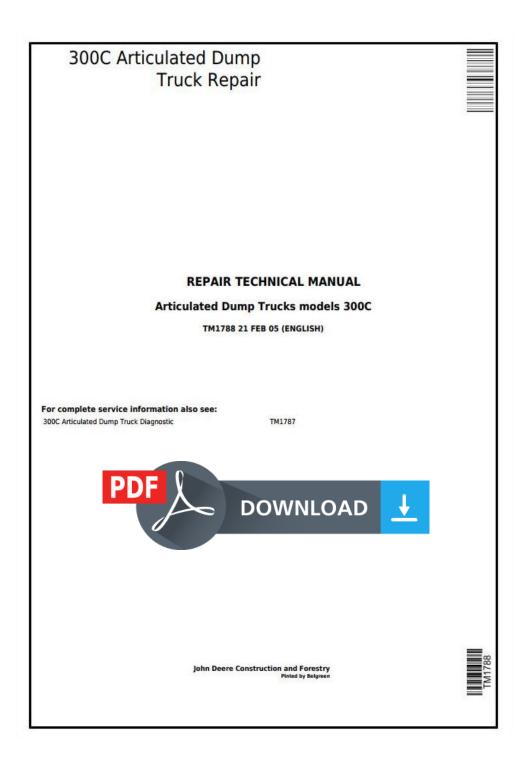

#### LEGEND:

- 1 Lock Pin 2
  - Cap Screw and Washer (4 used)
- 3 Adjuster Nut (2 used) 4
  - Bearing Cap (2 used)

#### Unlocked Position (Shown)

Mark locations of bearing caps (4).

[3] - Loosen cap screws (2), remove lock pin (1), and loosen adjuster nuts (3) with JDG1278 Axle Spanner Nut Wrench.

Axle Spanner Nut Wrench

JDG1278

Adjust differential carrier bearing nuts.

[4] - Remove cap screws and washers, adjuster nuts, and bearing caps.

[5] -