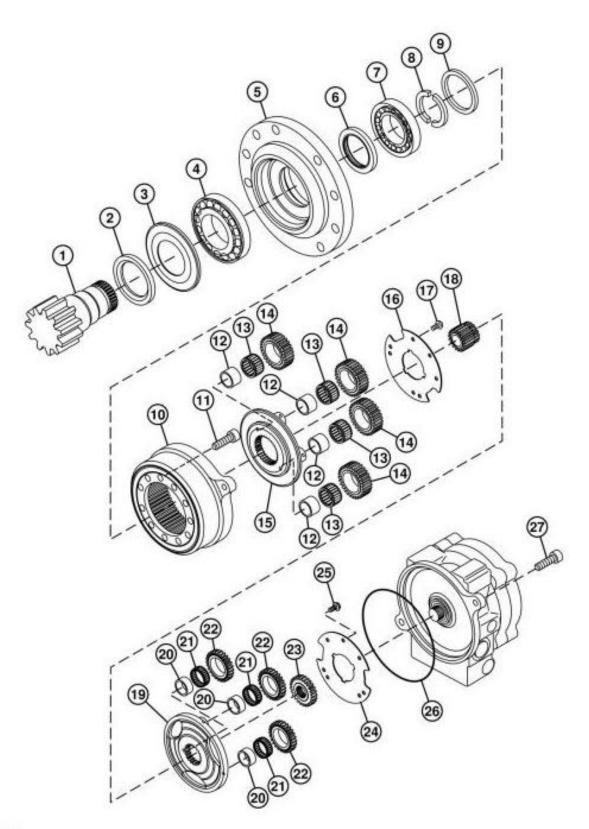

### Swing Gearbox Disassemble and Assemble

#### [1] -

#### TX1047727

Swing Gearbox Exploded View

Shaft

LEGEND:

<- Go to Section TOC