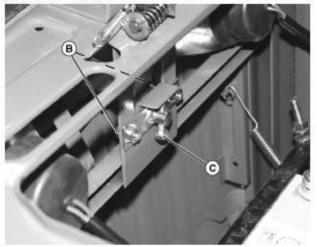

#### 3.

Loosen capscrews (B).

- 4. Adjust capscrew (C). Turn capscrew clockwise to lower or counterclockwise to raise hood latch.
- 5. Tighten capscrews (B) securely.
- 6. Install front grille.