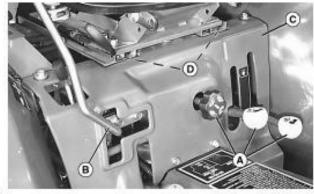

## Seat Removal and Installation

1. Remove knobs (A).

2. Remove SCV lever (B), if equipped.

→NOTE: Move seat forward to remove top capscrew from front panel.