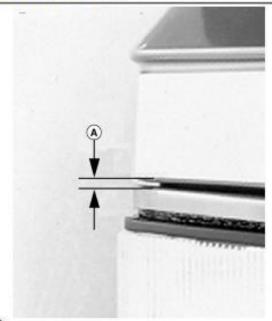

#### 1.

Check hood clearance (A). If clearance is more than 10 mm (0.394 in.), adjust hood latch height.

2. Remove front grille.