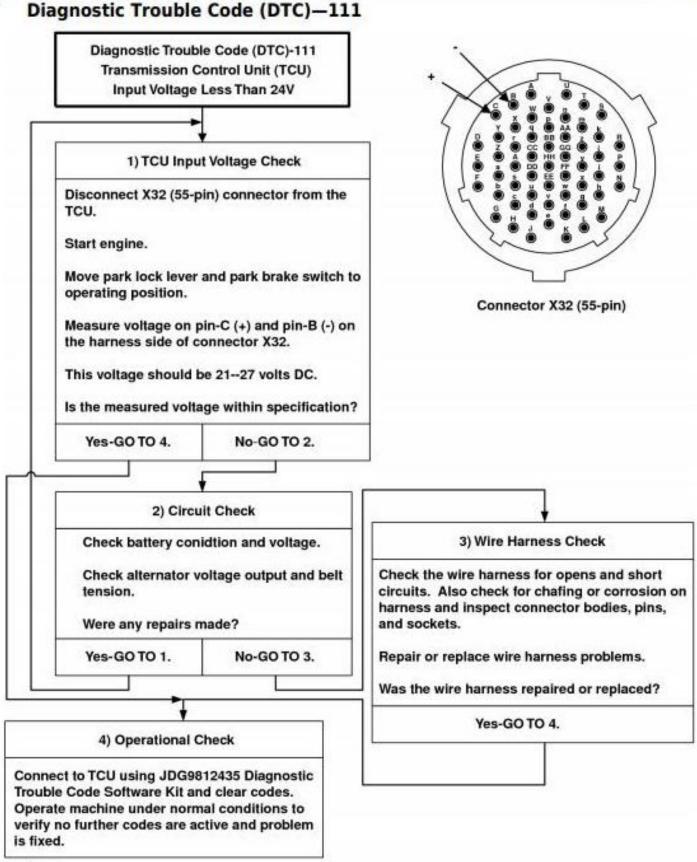

erly service and diagnose the machine to the manufacturer's standards.

## Contents:

- General Information
- Specifications
- Serial Number Location
- Engine Specifications
- Engine Diagnostics
- Engine Tests and Adjustments
- Engine Repair
- Power Train
- Transmission
- Axles
- Differential
- PTO
- Hydraulic System
- Electrical System
- Electrical Tests and Diagnostics
- Wiring Diagram / Schematic
- Ignition and Charging
- Steering
- Brakes
- Wheels
- Operator's Platform
- Body Panels
- Disassembly and Assembly
- Diagnostics, Tests and Adjustments
- Troubleshooting
- and much more...

Please note this manual is in **downloadable PDF format only.** If you have any questions about this product or would like to request sample pages, please contact us and reference the product name or SKU.



T212596

DTC 111—Transmission Control Unit (TCU) Input Voltage Too Low (<24V)



## Thank you very much for your reading. Please click here to get more information.