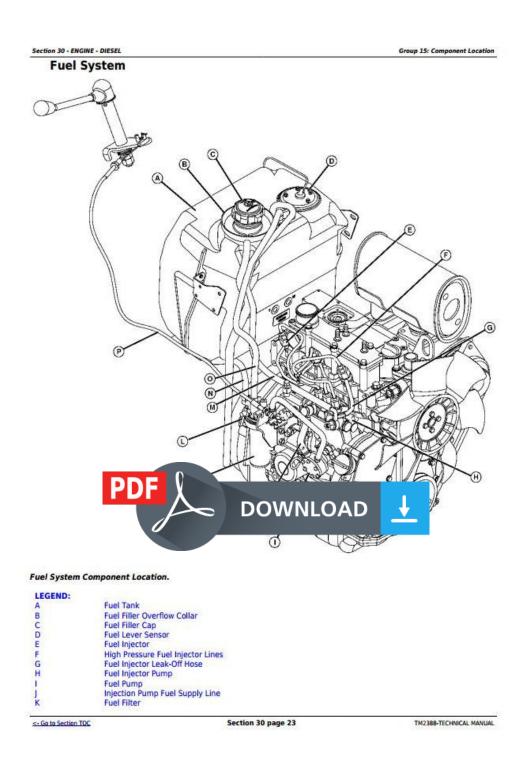

# John Deere 310L EP Backhoe Loader (S.N.273920-329327) Service Repair Technical Manual (TM13290X19)

**Covers:** 310L,1T0310EL\*\*G273920-329327)

**Type:** Service Manual **Language:** English

Pages: 728 Format: PDF