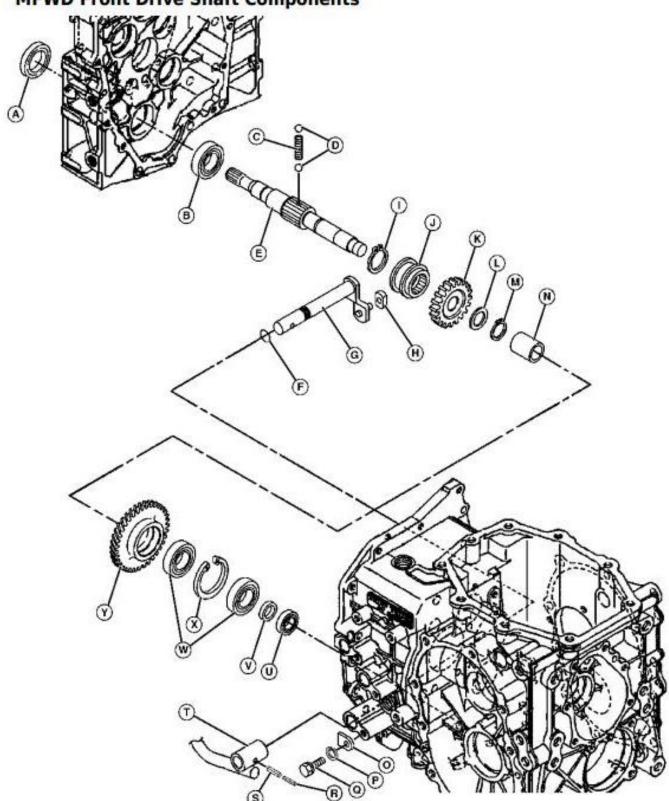

# MFWD Front Drive Shaft Components

## MFWD Front Drive Shaft Components

# LEGEND:

| A | Seal               |
|---|--------------------|
| В | Ball Bearing       |
| C | Spring             |
| D | Ball (2 used)      |
| E | Shaft, Front Drive |
| E | O-Ring             |

Thank you very much for your reading.