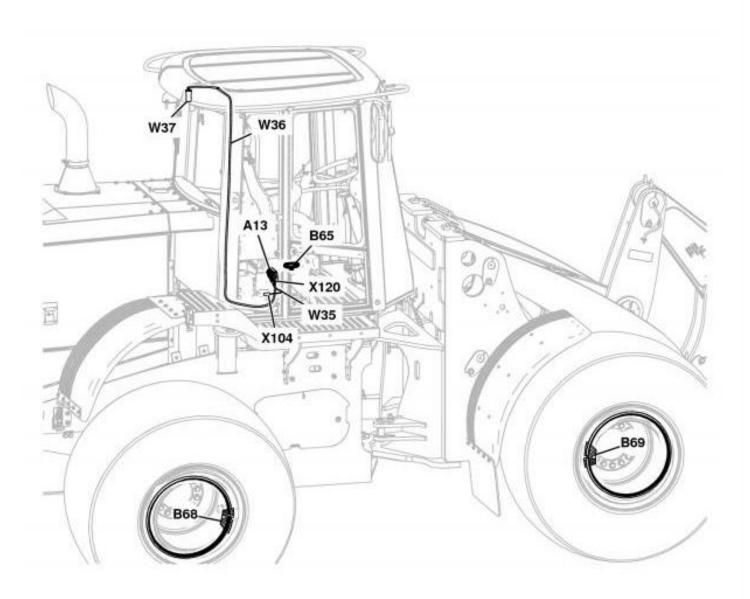

# Tire Pressure Monitoring (TPM) System Harness (W35) Component Location

# Tire Pressure Monitoring (TPM) System Harness (W35) Component Location—If Equipped

| LEGEND: |                                                                                  |
|---------|----------------------------------------------------------------------------------|
| A13     | Tire Pressure Monitoring (TPM) Unit                                              |
| B65     | Ambient Air Pressure Sensor                                                      |
| B66     | Left Front Tire Pressure Sensor (not shown)                                      |
| B67     | Left Rear Tire Pressure Sensor (not shown)                                       |
| B68     | Right Rear Tire Pressure Sensor                                                  |
| B69     | Right Front Tire Pressure Sensor                                                 |
| W35     | Tire Pressure Monitoring (TPM) System Harness                                    |
| W36     | Tire Pressure Monitoring (TPM) System Antenna Harness                            |
| W37     | Tire Pressure Monitoring (TPM) System Antenna                                    |
| X104    | Tire Pressure Monitoring (TPM) System Connector-to-Load Center Harness Connector |
| X120    | Antenna Harness-to-Tire Pressure Monitoring Unit Connector                       |